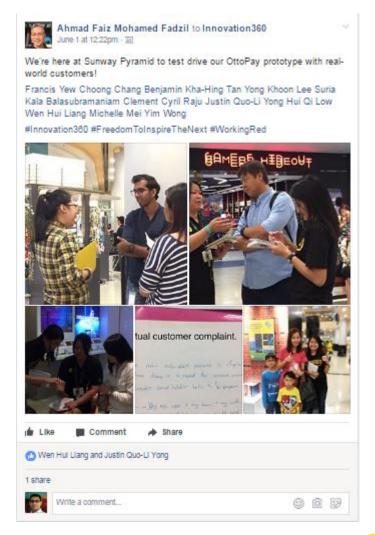

### Injecting #WorkingRed into our day-to-day

## Beta Labs, Disrupt Hackathon, Innovator's Method and more...

#Innovation360 #FreedomToinspireTheNext #WorkingRed