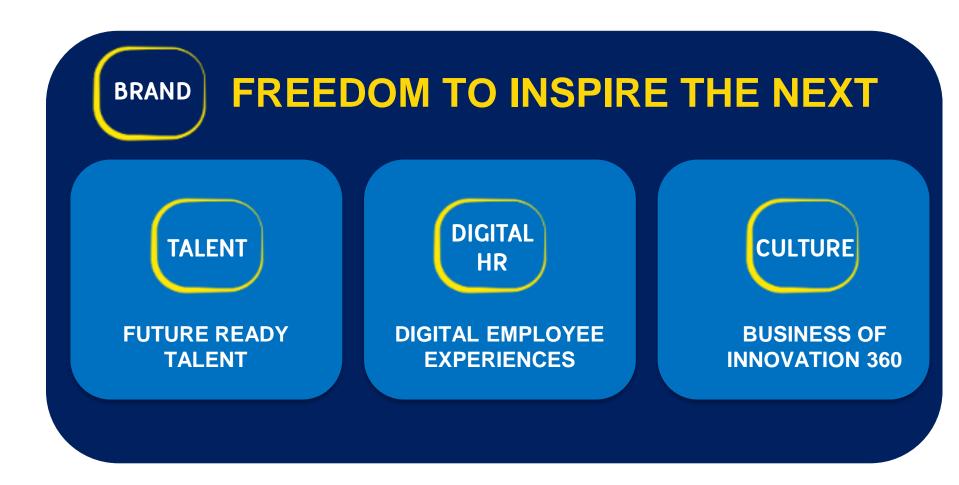

#### FREEDOM TO INSPIRE THE NEXT

#### 1. Expert Certifications

Employees can do certification of their own choice

#### 2. Nano Degree Programs

Employees get the opportunity to pick up from the career paths

#### 3. Learning for All

All employee population can access and learn from the content