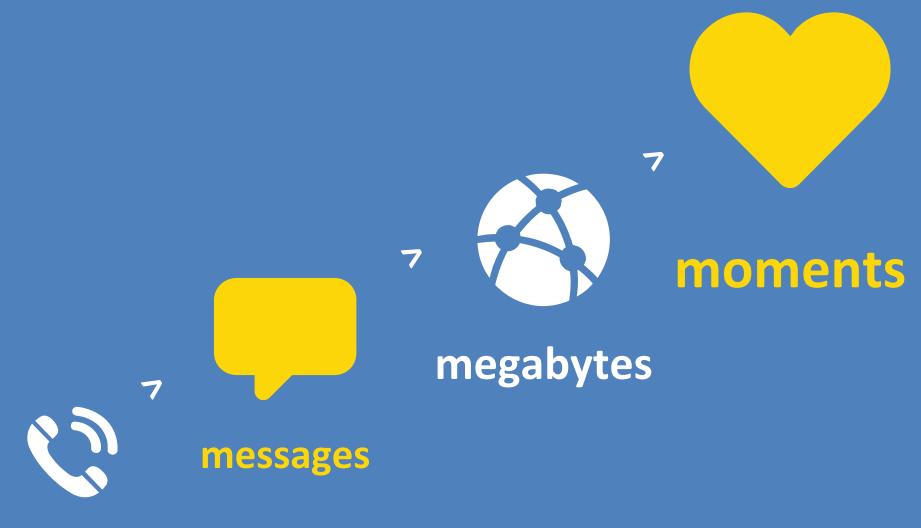

## Our customer behavior has changed ... PERMANENTLY

Shift from SMS to messaging apps

Voice calls are getting substituted by data calls

Roaming fees reduced through waivers & offers