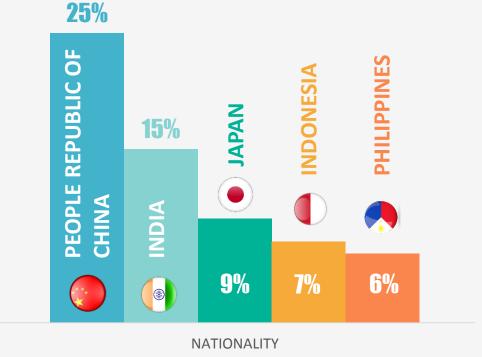

# REPORTING MAY 2018

**TOTAL 5 NATIONALITIES FOR APPROVED EXPATRIATES** 

**O** TOP 5 SECTORS FOR APPROVED COMPANIES

**26**%

25% BUSINESS

MANUFACTURING BUSINESS SERVICES

13%

**7**%