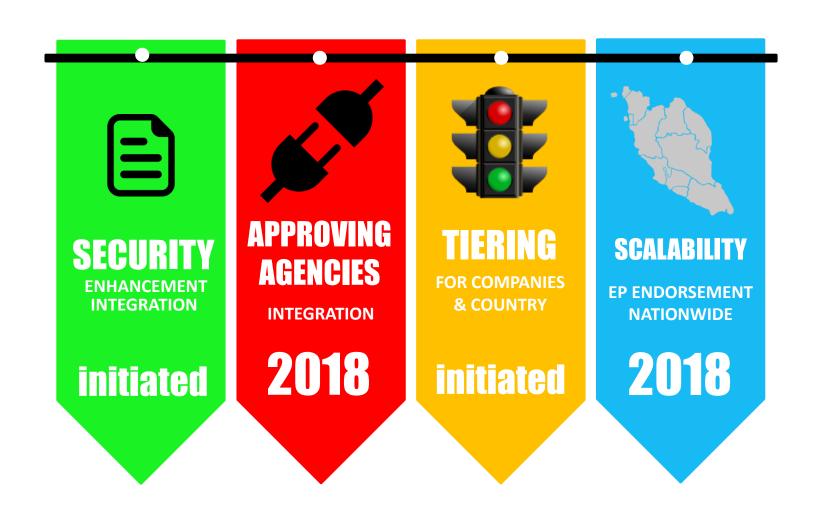

## MYXpats - Business As Usual

MYXpats Centre
will not replace or
supersede the
expatriate service
centres managed by
other government
Approving Agencies

ESD system to be integrated with all approving agencies beginning 2018

# **MOVING FORWARD >>**