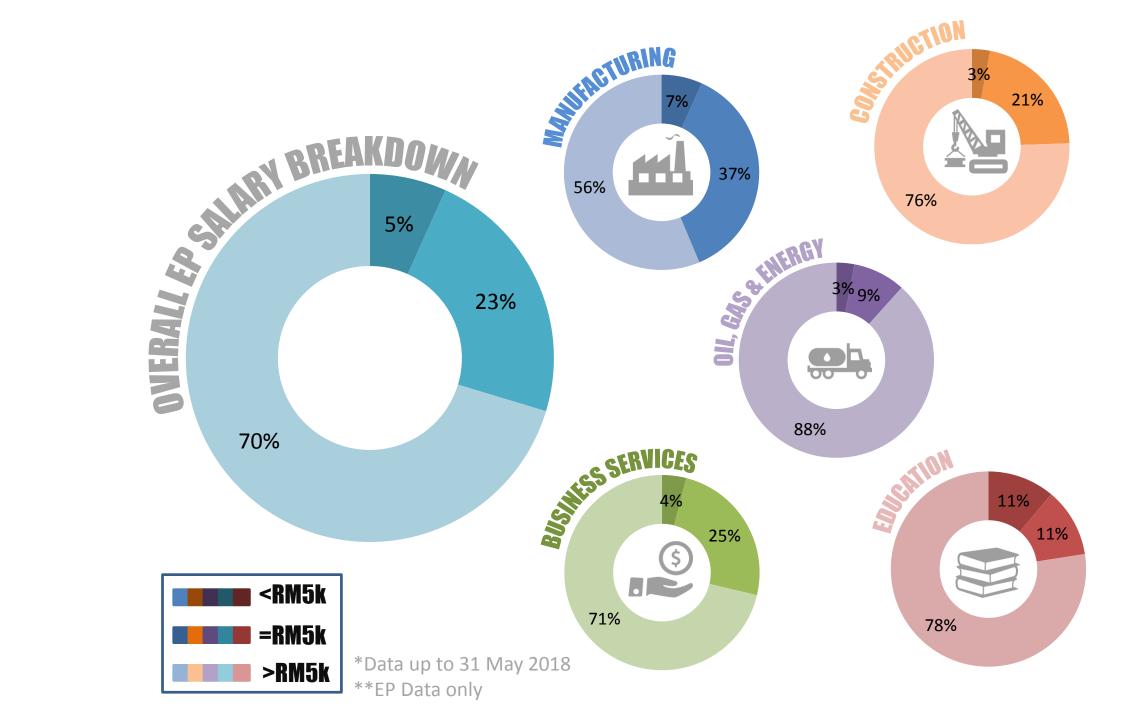

# REPORTING MAY 2018

TOTAL APPLICATIONS EP & PVP

201,021 SUBMITTED ONLINE

**TOTAL APPLICATIONS BY TYPE** 

**126,643**EMPLOYMENT

**74,378**PROFESSIONAL VISIT PASS

O TOTAL APPLICATIONS RP-T

71 REJECTED **O** TOTAL COMPANIES

SUBMITTED ONLINE

**TOTAL COMPANIES BY APPROVAL** 

**2,840** REJECTED

Apr 2014 - May 2018 -----

Apr 2014 - May 2018 -----