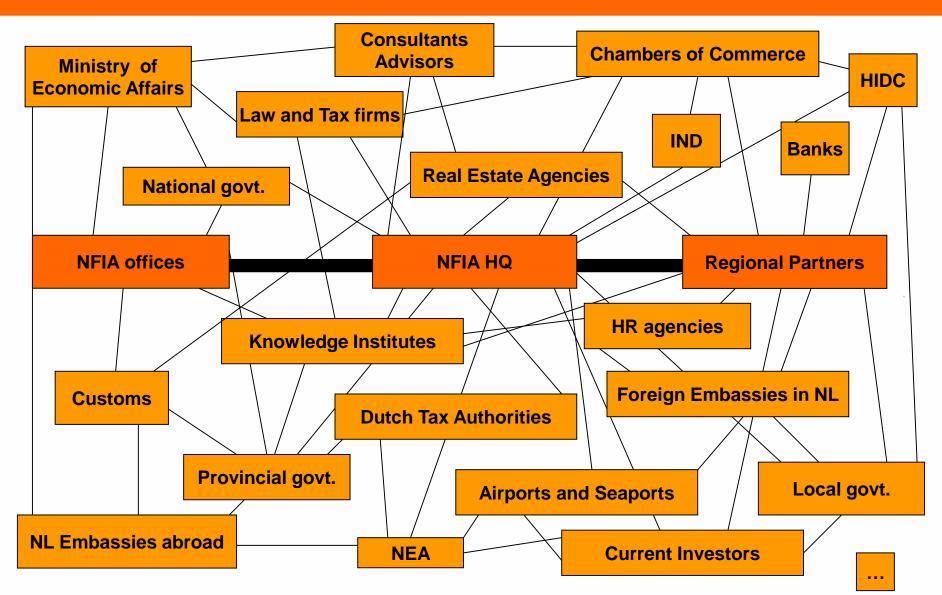

# **About the Netherlands Foreign Investment Agency (NFIA)**

- Official investment promotion agency (IPA) for the Netherlands
- Operational unit of the Dutch Ministry of Economic Affairs
- Established in 1978
- Team of approx. 120 people across NFIA headquarters in The Hague and 28 offices abroad
- Founding partner of the *Invest in* Holland network with regional
   economic development agencies and
   several large cities in the Netherlands
- Working with Dutch Embassies and Consulates-General abroad

#### **Invest in Holland Network**

- Joint strategy (2015-2020)
- Joint activity plans
- Economies of scale
  - Intelligence
  - Education/training
  - Marketing/communication
- New strategy 2020-2025

#### The NFIA ...

- Connects foreign investors with upto-date information, relevant business partners, government authorities and a variety of Dutch networks and service suppliers
- Advocates on their behalf with national and EU governments
- Organizes fact-finding trips and site selection missions with network of regional economic development partners
- Provides concrete solutions and counsel to simplify and enhance their establishment in the Netherlands