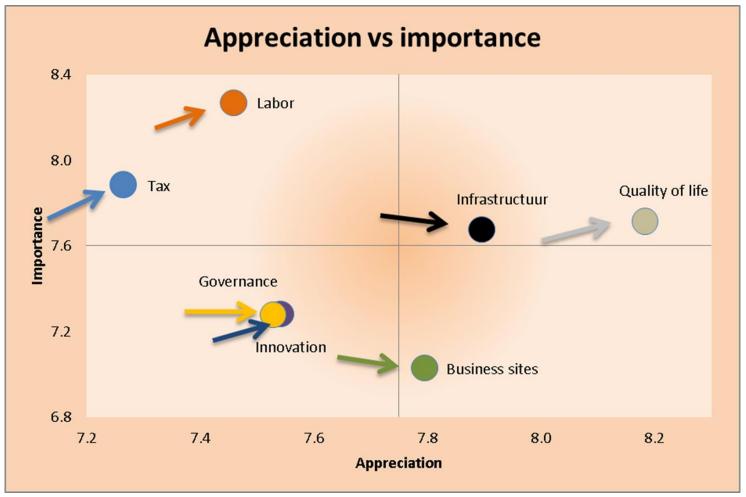

**LIFE SCIENCES & HEALTH** 



**CHEMICALS** 



**CREATIVE INDUSTRIES** 





Invest in Holland results 2018 (> 5 jobs and/or > € 500,000)





# Invests in Holland Brexit results and developments

- Brexit-related projects in 2017-2018:
  60 projects | € 310 million | 2,406 jobs
- Most projects from the UK (24)
- 31% financial services projects
- NFIA is talking with > 250 foreign companies considering setting up operations in NL following Brexit
- Impact Brexit on FDI
  - Impact on new investments to EU
  - Impact on current investors in UK
- Impact Brexit on current investors in UK
  - Access to market
  - Access to talent
  - Logistical chain related
  - International organizations





# Investment climate in the Netherlands

### **Appreciation vs Importance of location factors**