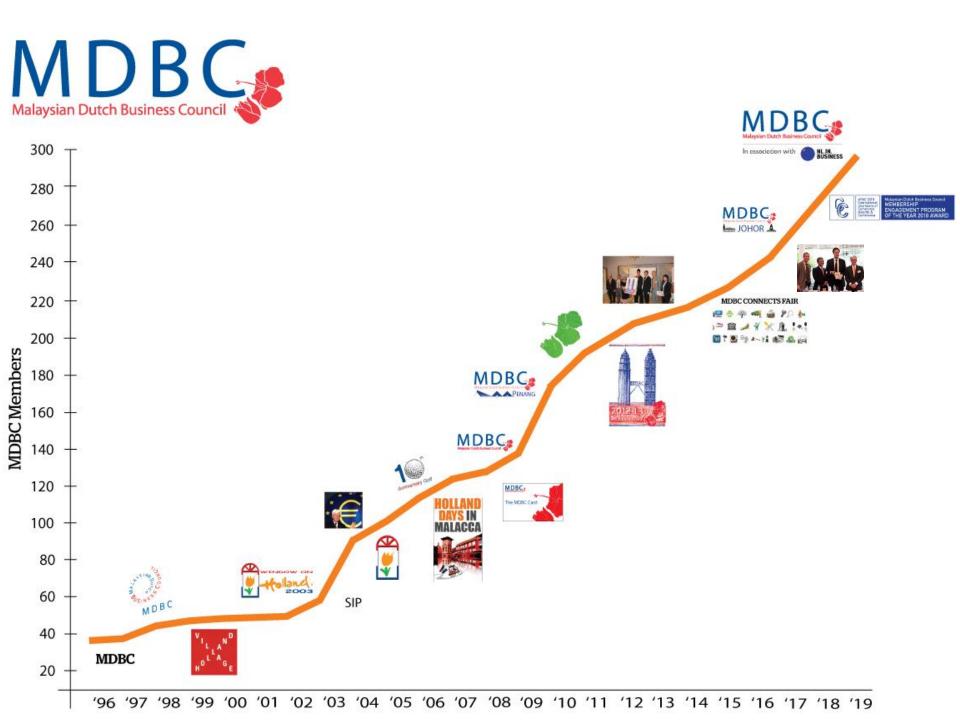

# Introduction

Foremost, a <u>Membership</u> Organisation. Also seen as Bilateral Chamber of Commerce, or Trade & Investment Support Organisation

Founded in 1996, now approaching 300 members!

Most important roles of MDBC: