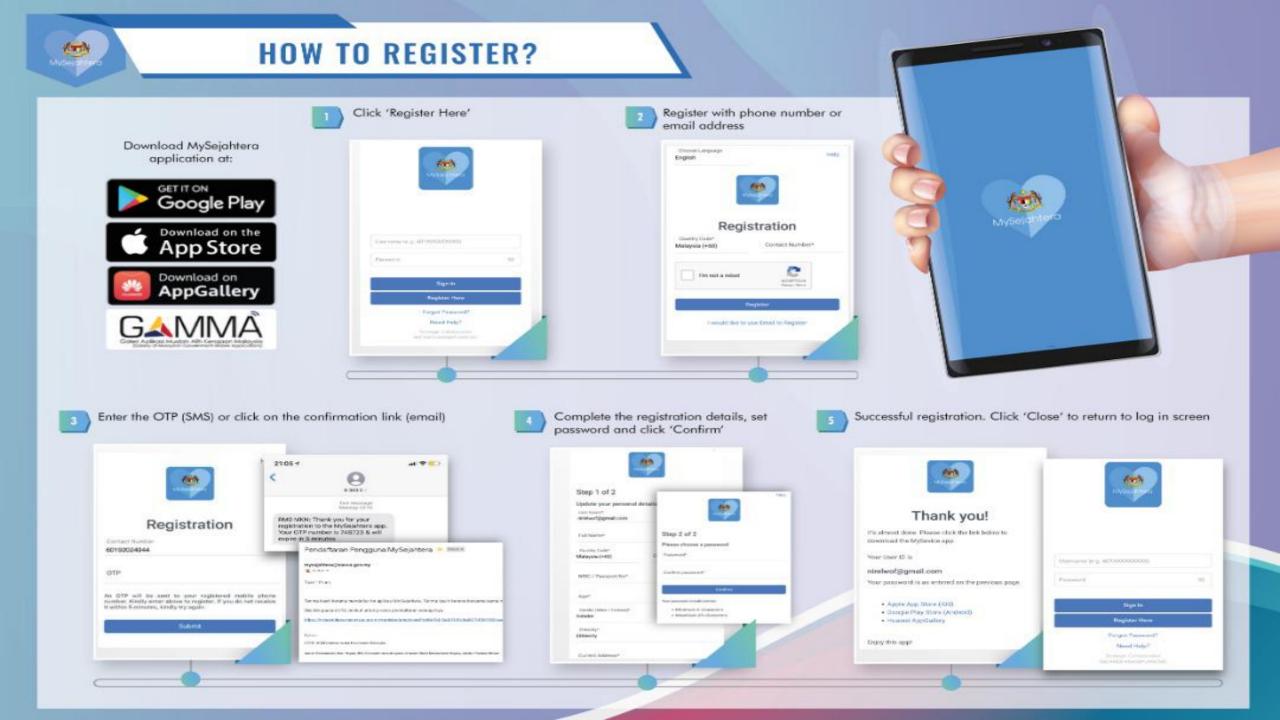

# MySejahtera

28 April 2020

Dewan Perdana, MITI



### **Objectives of MySejahtera**

To help the government to break the chain of COVID-19 transmission which would evantually would contain the outbreak.

To help individuals know the status of COVID-19 hotspots at housing areas and work place.



To assist individuals to recognize the risk towards COVID-19 infection and the subsequent actions that needs to be taken.

To assist individuals to obtain latest and authentic information on COVID-19 in Malaysia.

To assist individuals to assess their health status troughout this outbreak.

To assist individuals to identify hospitals or clinics for screening and treatment for COVID-19.



## Stores















#### How would this help the industries?



• Health Assessment: It will help workers to know their status and prevent the spread of disease. It is easier to do online and if they fall into the risk category they will be provided with guidance for further care.

| 8:54         | \$ <del>*</del> .itl 82% 🖬                               | 8:55                  | 2                                                                                                                                          | 🏭 all 81% 💼           |
|--------------|----------------------------------------------------------|-----------------------|--------------------------------------------------------------------------------------------------------------------------------------------|-----------------------|
|