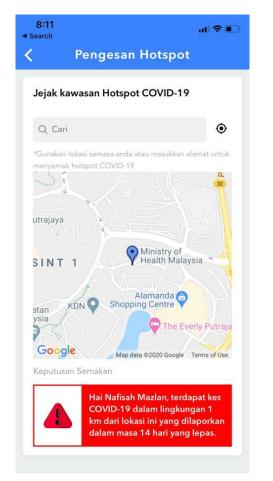

• Workers can also be **aware on the risk of infection around their residential area/working area**, such as red, yellow and green zones. Workers in the red zone are at high risk of infection.

Selesai

**Hotspot Feature**: Be aware of and alert to areas around the company. This will also help in planning the deployment of the workforce (in terms of time and volume of workforce) in circumstances when there is a case.