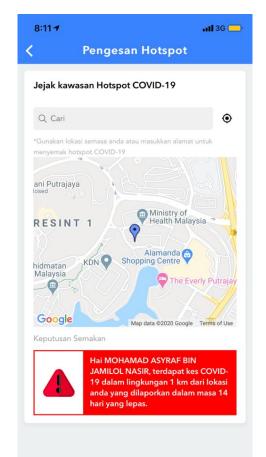

• Workers can also be **aware on the risk of infection around their residential area/working area**, such as red, yellow and green zones. Workers in the red zone are at high risk of infection.

Selesai

**Hotspot Feature**: Be aware of and alert to areas around the company. This will also help in planning the deployment of the workforce (in terms of time and volume of workforce) in circumstances when there is a case.