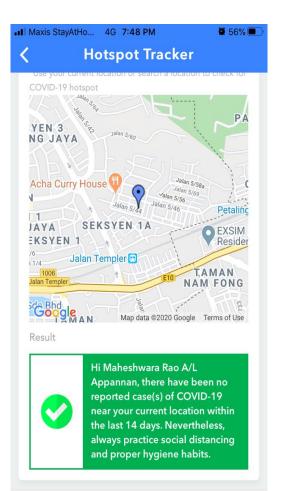

• Workers can also be **aware on the risk of infection around their residential area/working area**, such as red, yellow and green zones. Workers in the red zone are at high risk of infection.

Selesai

**Hotspot Feature**: Be aware of and alert to areas around the company. This will also help in planning the deployment of the workforce (in terms of time and volume of workforce) in circumstances when there is a case.