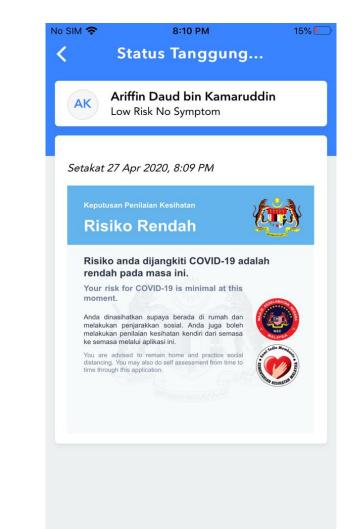

• Workers can also be **aware on the risk of infection around their residential area/working area**, such as red, yellow and green zones. Workers in the red zone are at high risk of infection.

Selesai

**Hotspot Feature**: Be aware of and alert to areas around the company. This will also help in planning the deployment of the workforce (in terms of time and volume of workforce) in circumstances when there is a case.

• Employees can also be screened before entering the workplace by displaying MySejahtera profiles. Only those in the low risk category are allowed to work.