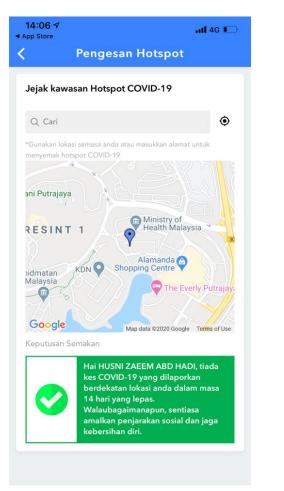

• Workers can also be **aware on the risk of infection around their residential area/working area**, such as red, yellow and green zones. Workers in the red zone are at high risk of infection.

Selesai

**Hotspot Feature**: Be aware of and alert to areas around the company. This will also help in planning the deployment of the workforce (in terms of time and volume of workforce) in circumstances when there is a case.