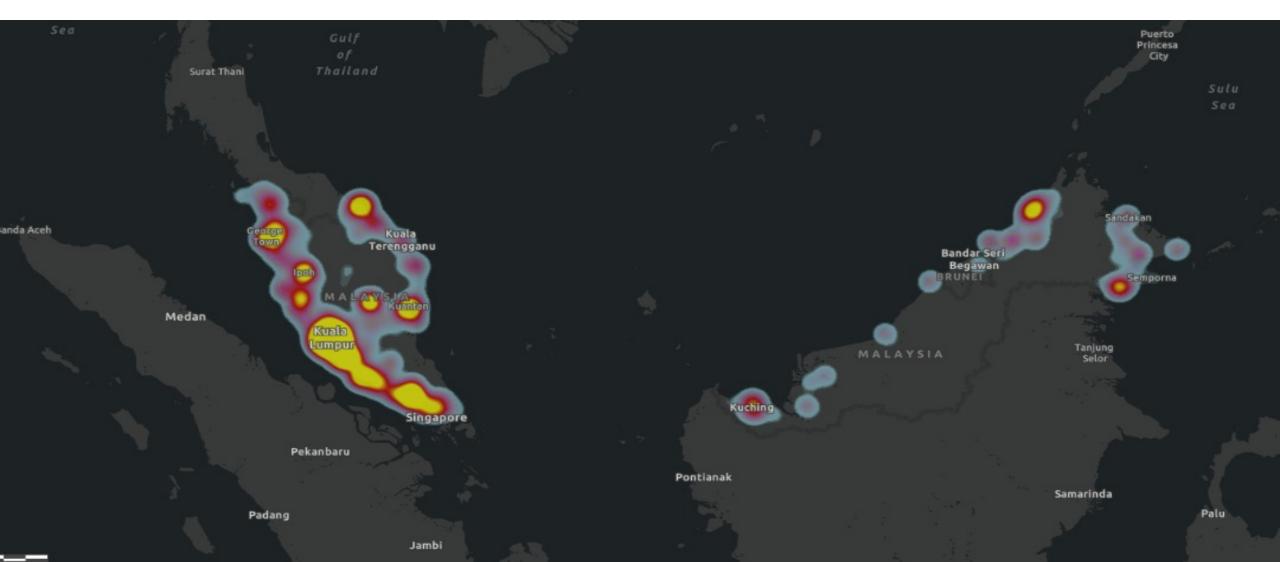

• Workers can also be **aware on the risk of infection around their residential area/working area**, such as red, yellow and green zones. Workers in the red zone are at high risk of infection.

Selesai

**Hotspot Feature**: Be aware of and alert to areas around the company. This will also help in planning the deployment of the workforce (in terms of time and volume of workforce) in circumstances when there is a case.