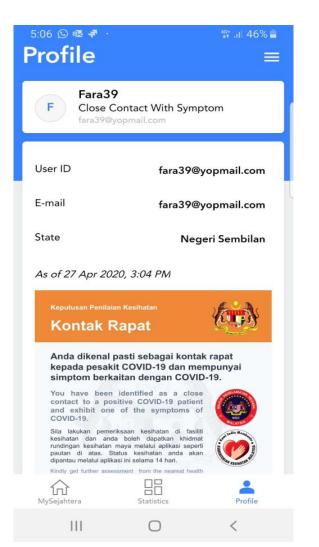

To assist individuals to recognize the risk towards COVID-19 infection and the subsequent actions that needs to be taken.

To assist individuals to obtain latest and authentic information on COVID-19 in Malaysia.

To assist individuals to assess their health status troughout this outbreak.

To assist individuals to identify hospitals or clinics for screening and treatment for COVID-19.