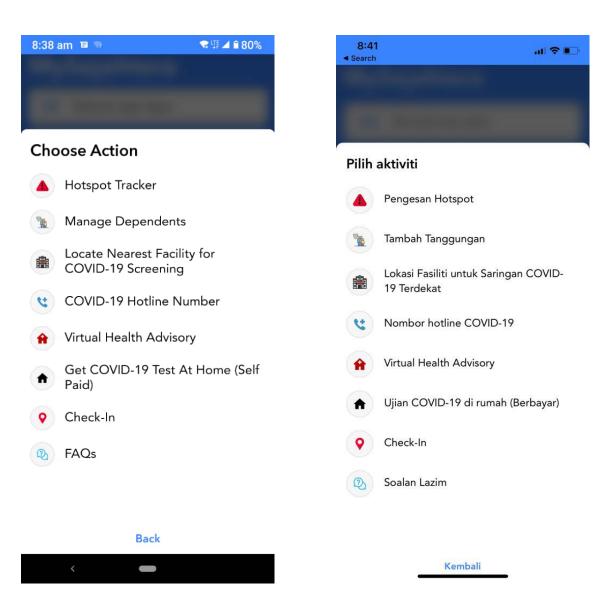

 Users of the MySejahtera are connected to specific services, interacting with online medical practitioners, get a COVID-19 (paid) verification test and able to perform COVID-19 health assessment for their dependents.

• Workers can also be **aware on the risk of infection around their residential area/working area**, such as red, yellow and green zones. Workers in the red zone are at high risk of infection.

Selesai

**Hotspot Feature**: Be aware of and alert to areas around the company. This will also help in planning the deployment of the workforce (in terms of time and volume of workforce) in circumstances when there is a case.

• Employees can also be screened before entering the workplace by displaying MySejahtera profiles. Only those in the low risk category are allowed to work.