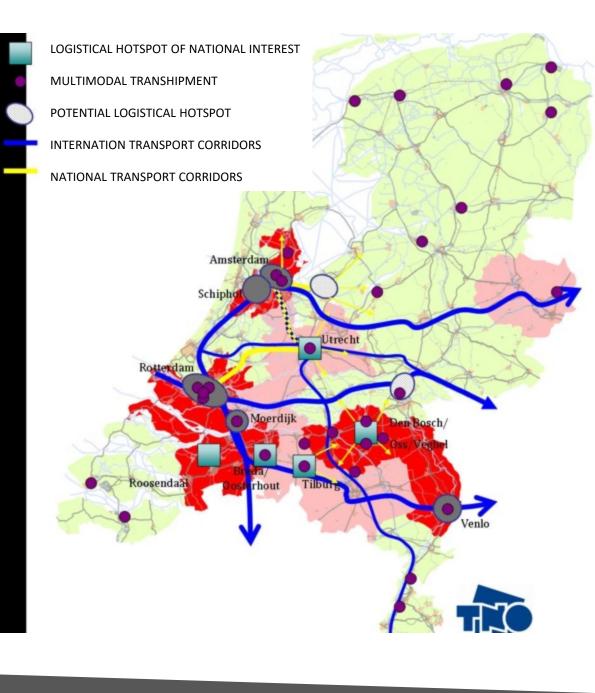

### The logical network

#### > THE NETWORK: LOGICAL PHYSICAL INTEGRATION

- > WITH MARKET: TYPE OF INLAND DEPOT!
- > WITH MAJOR INFRASTRUCTURES

#### THE RIGHT SCALE FROM NETWORK PERSPECTIVE:

**FREQUENCY IS KEY!** 

LOCAL CUSTOMER BASE: WAREHOUSE FACILITIES CLOSE BY