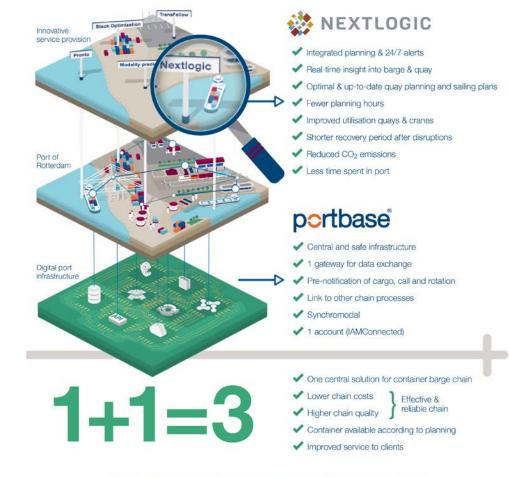

#### INSPECTION, CUSTOM CLEARANCE: AEO STATUS

- SMART PLANNING TOOLS
- INFORMATION INTEGRATION IS KEY
  - > NAVIGATE
  - > PORTBASE
  - **BOXINSIDER**

| Plan your container route | Search empty depot |           | Search com | pany            |
|---------------------------|--------------------|-----------|------------|-----------------|
| Container shipping rou    | ites via Port of I | Rotterdam | 1 🞯 Sho    | w direct route: |
| Origin                    | 26 Jun 2020        |           |            |                 |
| Destination               | G Arrival date     |           |            |                 |
| Sort                      | Modal              | ities     |            |                 |
| ° °                       | transfers          | <u>à</u>  | 晟          | 8               |

### Data + Intelligence creates measurable added value

Want to know more? www.portbase-nextlogicverbinden.nl