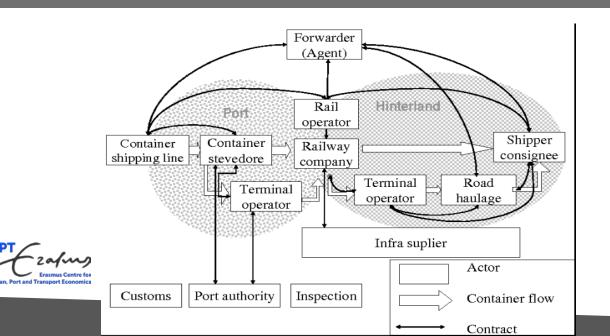

## The logical organization: main issue is in the ports

- MULTI MODAL PRIVATE COMPANIES FOR INLAND INVESTMENT AND OPERATIONS: COMPETION IN RAIL AND INLAND TERMINALS
- PORT AUTHORITY STAKE
- ORGANISATIONAL INTEGRATION
  - > HORIZONTAL
  - > VERTICAL: INTEGRATING WHERE NEEDED