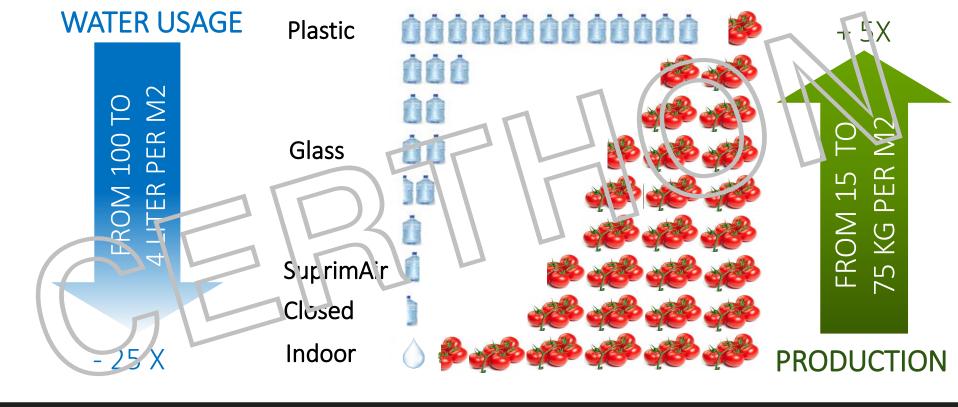

Greenhouses (semi-)closed with full control technology

Greenhouses (semi-)closed with full robotisation

Water saving + Increase of production + Sustainable Energy + Robotization

World News Impact of the Certhon SuprimAir greenhouse