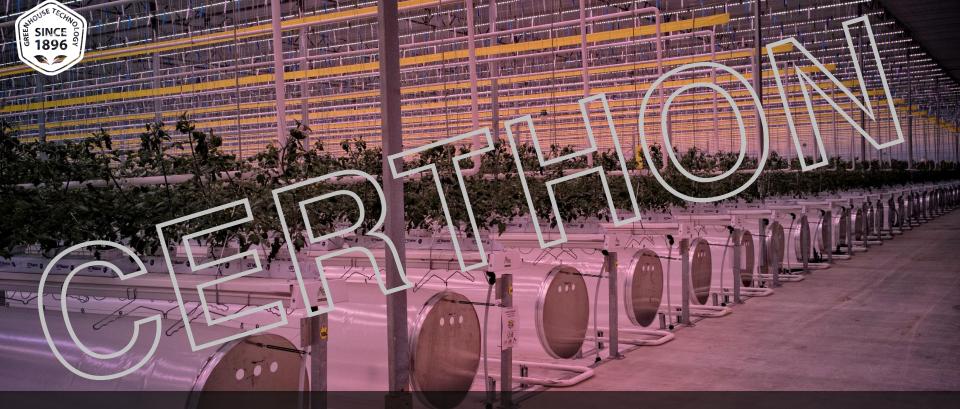

Greenhouses (semi-)closed with full control technology

Greenhouses (semi-)closed with full robotisation

Water saving + Increase of production + Sustainable Energy + Robotization

World News Impact of the Certhon SuprimAir greenhouse