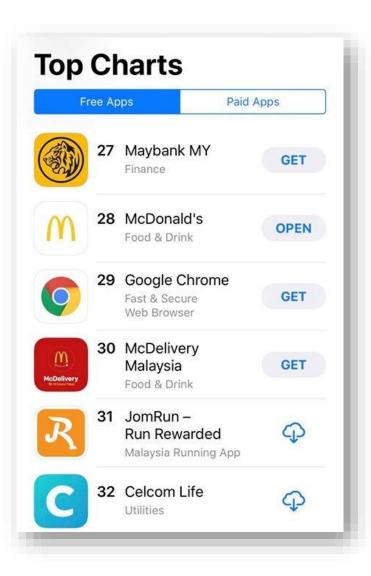

#### JOMRUN: An app that rewards people when they participate in running events

#### Within 1 year from Accelerator:

- No.1 sports app in Malaysia
- Monthly revenue of >RM 5 million
- 300,000+ registered app users
- 60% market share for events