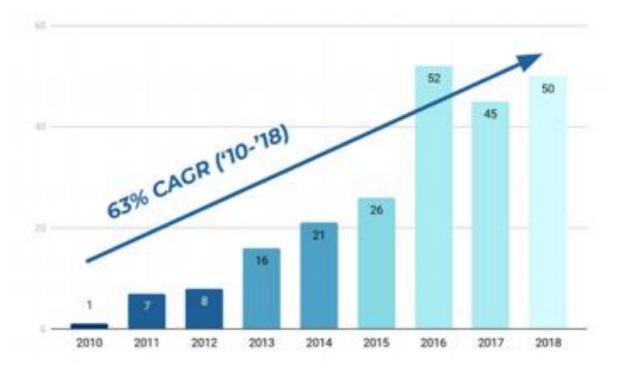

# **Growing corporate VC presence in SEA**

# No. of investment made by SEA CVCs (per year)