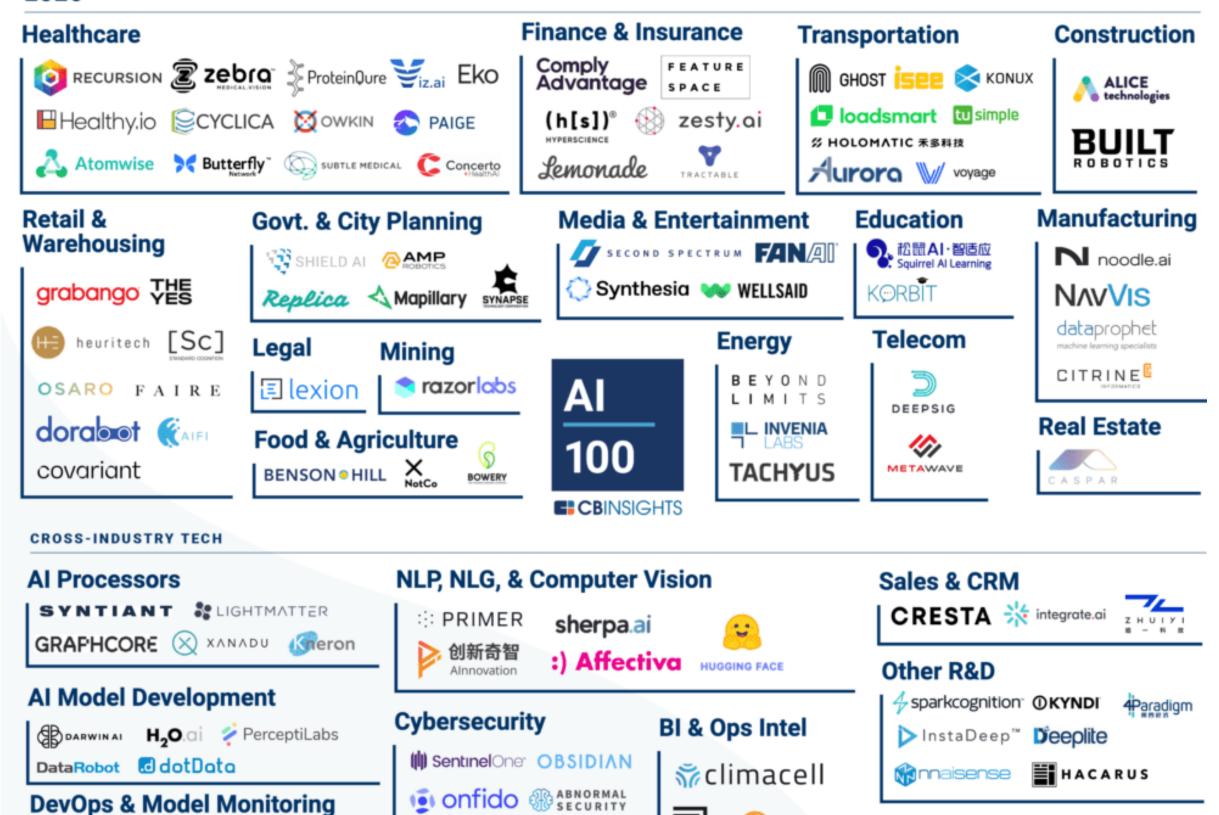

# Now Al is eating software

#### 2020

ALGORITHMIA snyk ArthurAl

BLUEHEXAGON

falkonry Created by You. Powered by CBINSIGHTS

Source: Visualcapitalist.com