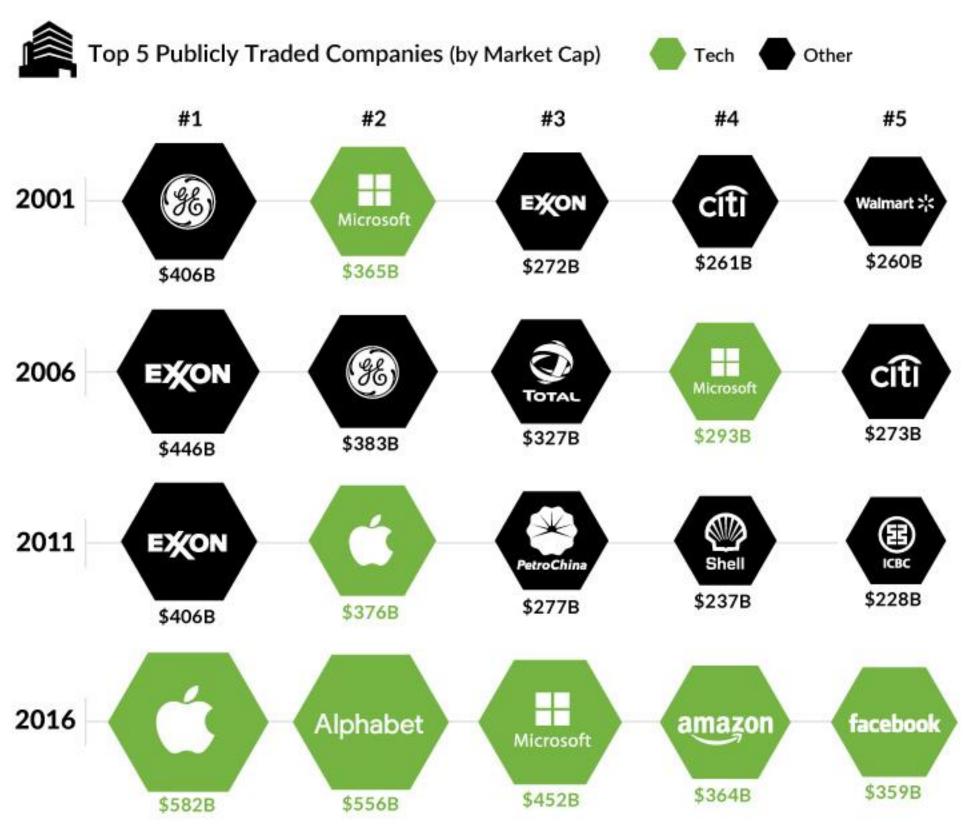

# Largest companies by market cap

The oil barons have been replaced by the whiz kids of Silicon Valley

Source: Visualcapitalist.com

World's largest taxi company

Owns no taxis

World's largest movie house

Owns no cinemas

World's largest accommodation provider

**Owns no real estate** 