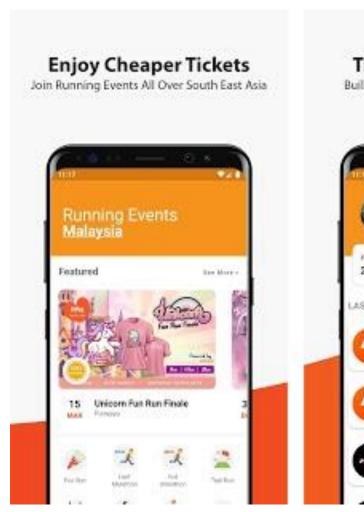

#### JOMRUN: An app that rewards people when they participate in running events

#### Within 1 year from Accelerator:

- No.1 sports app in Malaysia
- Monthly revenue of >RM 5 million
- 300,000+ registered app users
- 60% market share for events