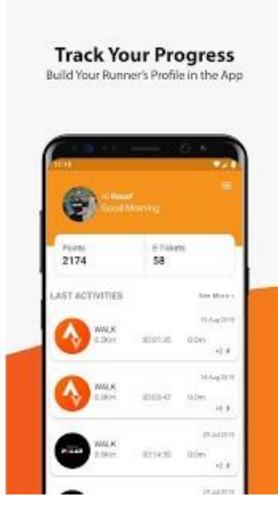

#### JOMRUN: An app that rewards people when they participate in running events

#### Within 1 year from Accelerator:

- No.1 sports app in Malaysia
- Monthly revenue of >RM 5 million
- 300,000+ registered app users
- 60% market share for events