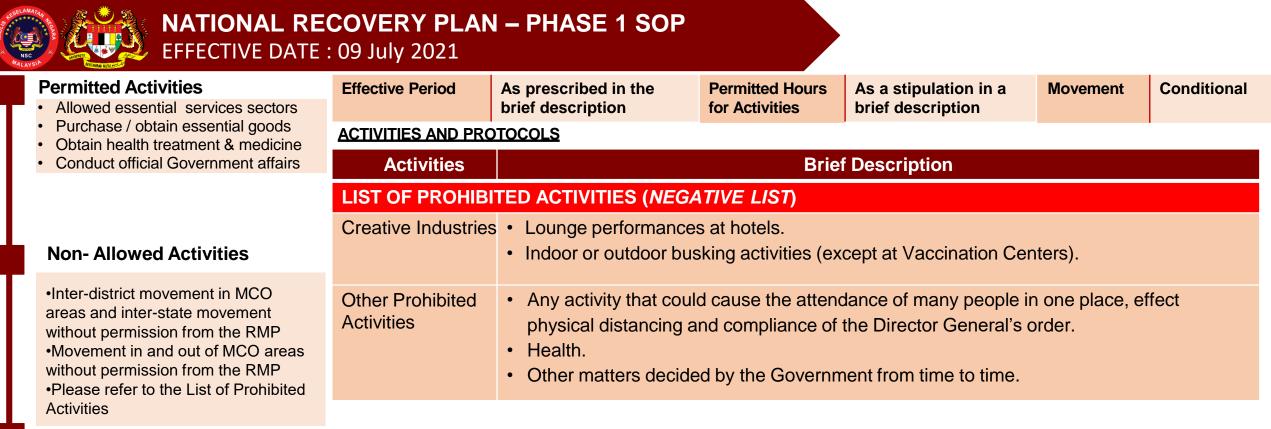

### **Non- Allowed Activities**

Inter-district movement in MCO areas and inter-state movement without permission from the RMP
Movement in and out of MCO areas without permission from the RMP
Please refer to the List of Prohibited Activities

### **Standing Orders**

- Regulation 16 P.U. (A) 293/2021
- Act 342
- Emergency Ordinance (Prevention and Control of Infectious Disease)(Revised) 2021.
- Subject to enforcement rules issued by NSC and MOH
- Instructions and rules under Local Governing Authorities
- Subject to Hotspot Identification for Dynamic Engagement (HIDE) reports and MOH risk assessment.
- Other instructions issued by DG of Health from time to time