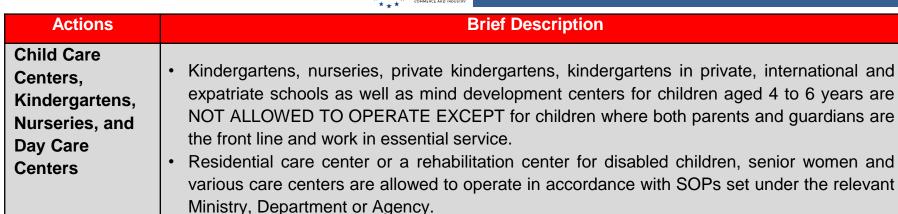

#### **ACTIVITIES and PROTOCOLs**

Parents or guardians who send children to a childcare center are ALLOWED to use a

vehicle with the number of child passengers according to the capacity of the vehicle.

**EFFECTIVE: 3 JULY 2021** 