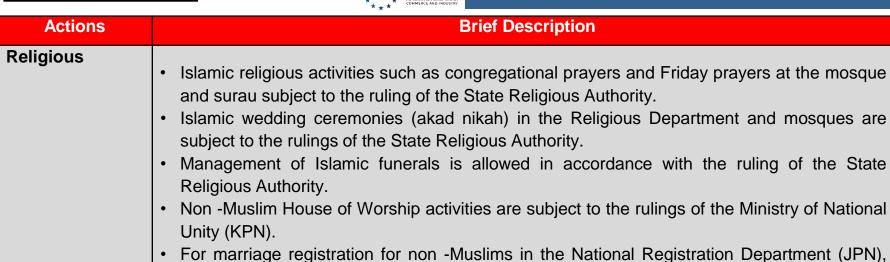

#### **ACTIVITIES and PROTOCOLs**

Houses of Worship and Religious Associations are subject to the rulings of the JPN.

• Non -Muslim funeral arrangements are permitted in accordance with the ruling of the IGP.