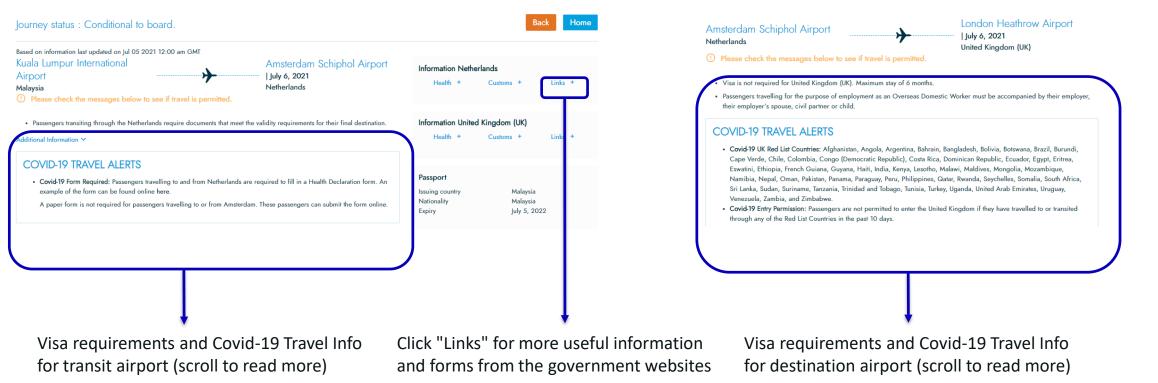

### Example 2: One-way transit flight (KUL-AMS-LHR) Result:

### Part 1: Information for transit airport (AMS)

#### Part 2: Information for destination airport (LHR)

**OPTIONAL** 