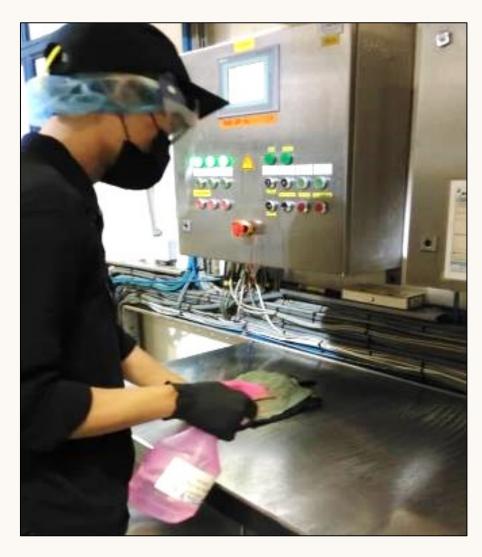

#### **SAFE WORKPLACE - ENHANCED CLEANING & SANITIZING**

Workplace sanitization by employee every shift

Common area sanitizing by cleaner team (3 times per day)