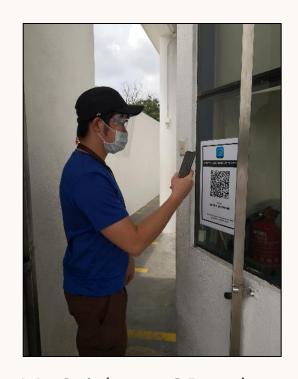

#### **SAFE WORKPLACE - SCREENING AT SECURITY GUARD HOUSE**

My Sejahtera QR code check-in

Temperature screening.

Wear mask **and** face shield.

Sanitize hands before entering the plant.