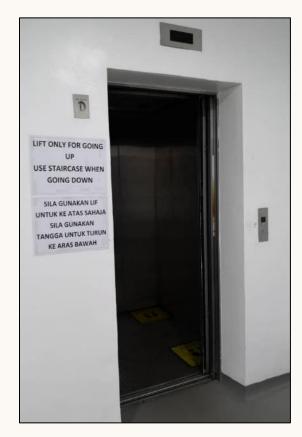

#### **SAFE WORKPLACE - SOCIAL DISTANCING IN WORKPLACE**

Designated floor marking to minimize cross contact

Limits on the number of people in meetings

**Social distancing in lifts** 