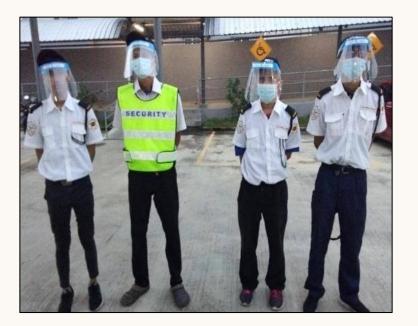

#### **SAFE WORKPLACE - SCREENING AT SECURITY GUARD HOUSE**

My Sejahtera QR code check-in

Temperature screening.

Wear mask **and** face shield.

Sanitize hands before entering the plant.

Fencing to minimize cross contact with employees from other company.

Safety officer on duty at dormitory.

Temperature checks