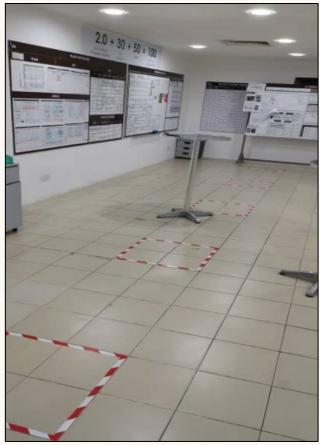

#### **SAFE WORKPLACE - SOCIAL DISTANCING IN WORKPLACE**

Designated floor marking to minimize cross contact

Limits on the number of people in meetings

**Social distancing in lifts** 