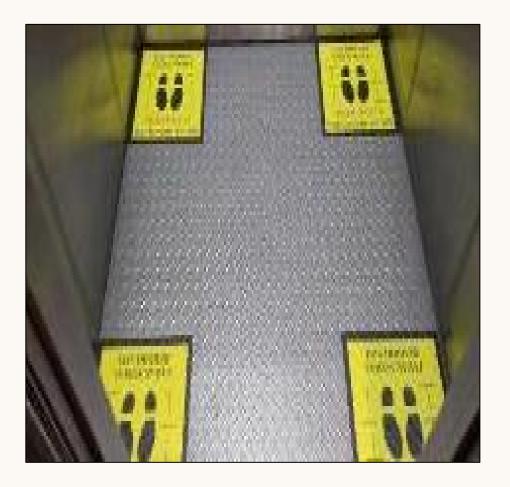

#### **SAFE WORKPLACE - SOCIAL DISTANCING IN WORKPLACE**

Designated floor marking to minimize cross contact

Limits on the number of people in meetings

**Social distancing in lifts** 