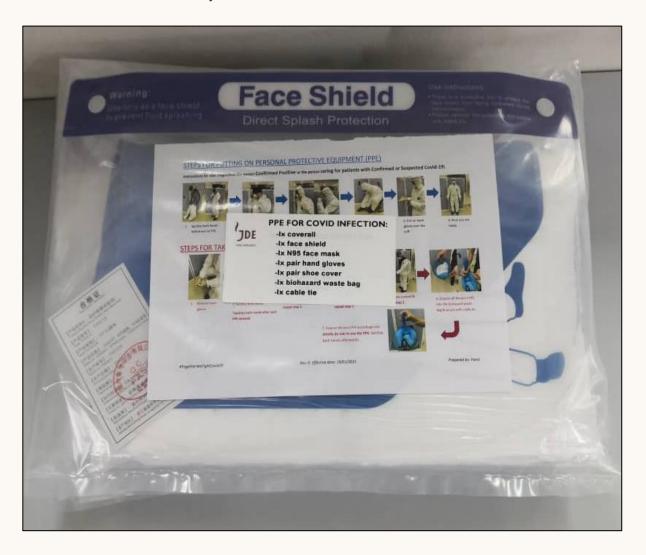

#### SAFE WORKPLACE - COVID INFECTION PPE KIT FOR EMERGENCY USE

Full PPEs available at security desk (Isolation gown, face shield, N95 masks, hand gloves, shoes cover etc)