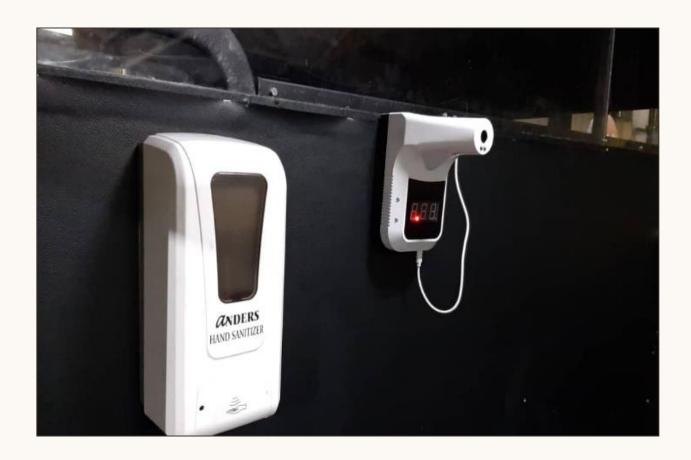

#### **SAFE WORKPLACE - SCREENING AT SECURITY GUARD HOUSE**

My Sejahtera QR code check-in

Temperature screening.

Wear mask **and** face shield.

Sanitize hands before entering the plant.

## **SAFE WORKPLACE** - DISINFECTION BY EXTERNAL SERVICE PROVIDER & HAND SANITIZERS IN-PLACE

Misting with Chloride based disinfectant

Increase the number of hand sanitizing stations