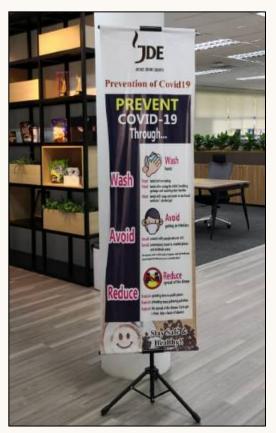

#### **SAFE WORKPLACE - SHARING OF COVID-19 INFO & SOP**

**Sharing of COVID-19 awareness during meetings** 

Posters, banners and COVID SOP controls across the plant