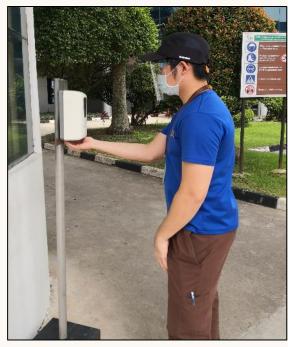

#### **SAFE WORKPLACE - SCREENING AT SECURITY GUARD HOUSE**

My Sejahtera QR code check-in

Temperature screening.

Wear mask **and** face shield.

Sanitize hands before entering the plant.