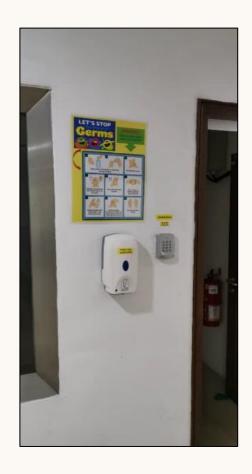

#### **SAFE WORKPLACE - SHARING OF COVID-19 INFO & SOP**

**Sharing of COVID-19 awareness during meetings** 

Posters, banners and COVID SOP controls across the plant