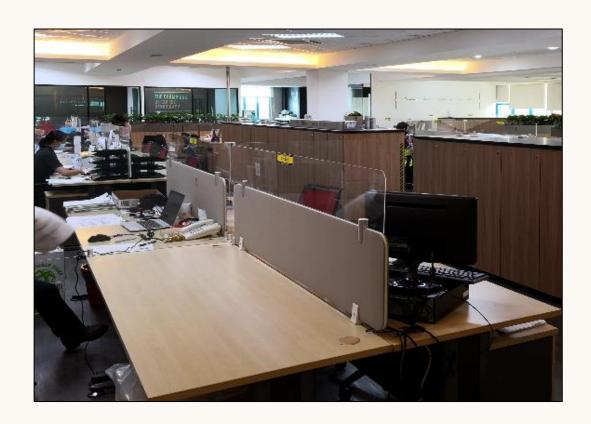

#### **SAFE WORKPLACE - SOCIAL DISTANCING AT WORKPLACE & CANTEEN**

- Partitions installed at office, canteen & pantry to ensure social distancing.
- Employees can take the meal at their desks.
- Staggered break time.