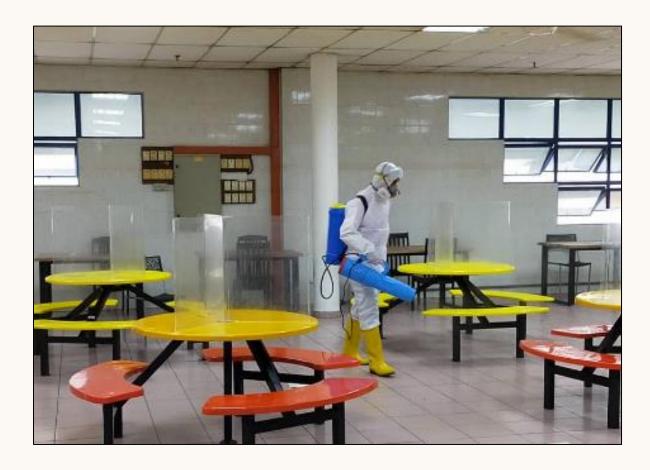

## **SAFE WORKPLACE** - DISINFECTION BY EXTERNAL SERVICE PROVIDER & HAND SANITIZERS IN-PLACE

Misting with Chloride based disinfectant

Increase the number of hand sanitizing stations