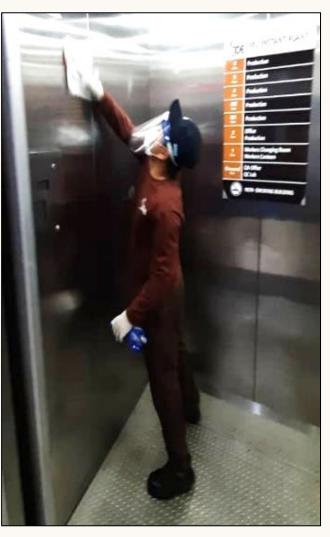

#### **SAFE WORKPLACE - ENHANCED CLEANING & SANITIZING**

Workplace sanitization by employee every shift

Common area sanitizing by cleaner team (3 times per day)