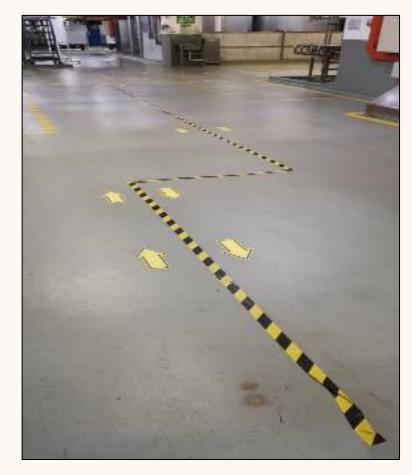

#### **SAFE WORKPLACE - SOCIAL DISTANCING IN WORKPLACE**

Designated floor marking to minimize cross contact

Limits on the number of people in meetings

**Social distancing in lifts** 