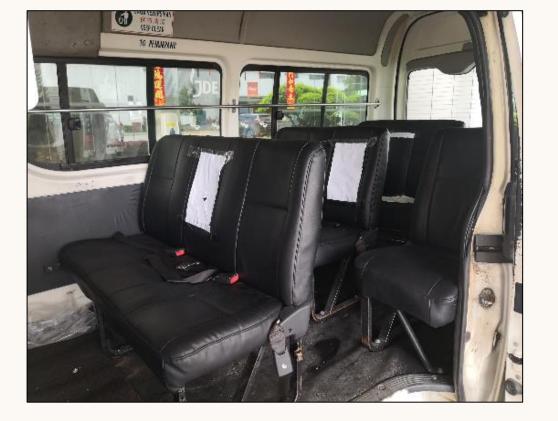

#### **SAFE TRANSPORT**

Transportation arrangement based on Colour Band System to ensure segregation by team.

- Sanitizer in every company van & bus.
- Partition to minimize contact with driver

Social distancing applied at van and bus seating.

#### **SAFE TRANSPORT**

- The vehicles are sanitised after every trip.
- Each company vehicle is equipped with hand sanitizer and temperature meter