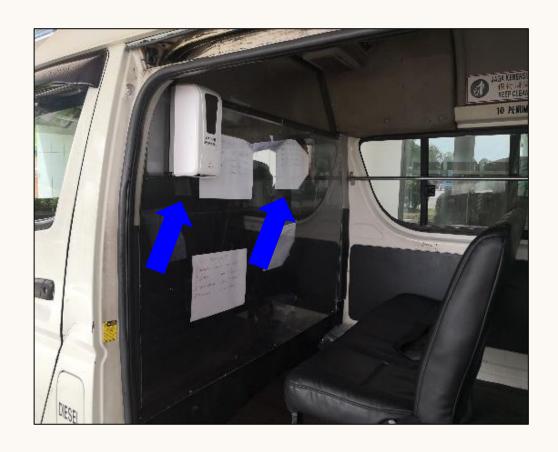

#### **SAFE TRANSPORT**

Transportation arrangement based on Colour Band System to ensure segregation by team.

- Sanitizer in every company van & bus.
- Partition to minimize contact with driver

Social distancing applied at van and bus seating.

#### **SAFE TRANSPORT**

- The vehicles are sanitised after every trip.
- Each company vehicle is equipped with hand sanitizer and temperature meter