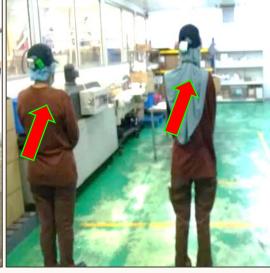

#### **SAFE WORKPLACE - SOCIAL DISTANCING IN WORKPLACE**

Designated floor marking to minimize cross contact

Limits on the number of people in meetings

**Social distancing in lifts** 