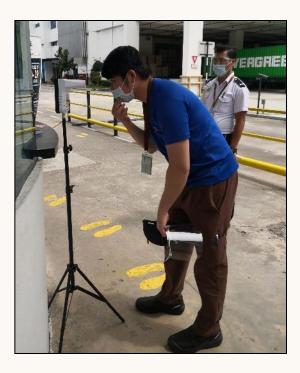

#### **SAFE WORKPLACE - SCREENING AT SECURITY GUARD HOUSE**

My Sejahtera QR code check-in

Temperature screening.

Wear mask **and** face shield.

Sanitize hands before entering the plant.