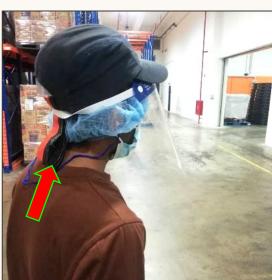

#### **SAFE WORKPLACE - SCREENING AT SECURITY GUARD HOUSE**

My Sejahtera QR code check-in

Temperature screening.

Wear mask **and** face shield.

Sanitize hands before entering the plant.