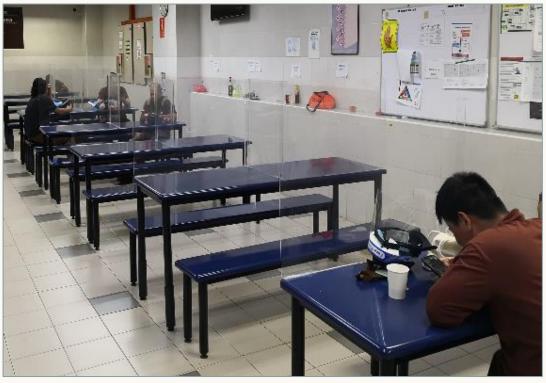

#### **SAFE WORKPLACE - SOCIAL DISTANCING AT WORKPLACE & CANTEEN**

- Partitions installed at office, canteen & pantry to ensure social distancing.
- Employees can take the meal at their desks.
- Staggered break time.