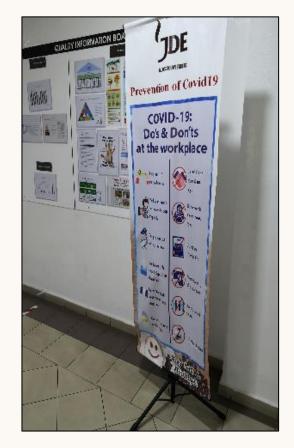

#### **SAFE WORKPLACE - SHARING OF COVID-19 INFO & SOP**

**Sharing of COVID-19 awareness during meetings** 

Posters, banners and COVID SOP controls across the plant