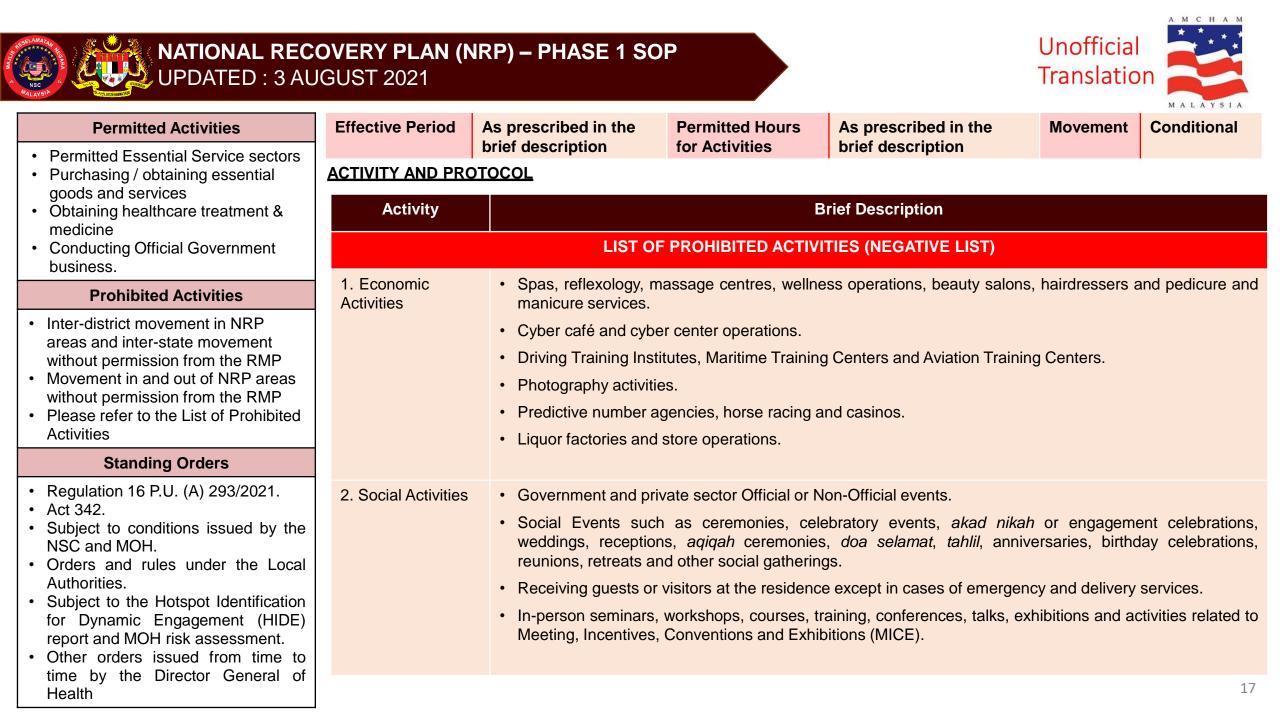

#### **Permitted Activities**

- Permitted Essential Service sectors
- Purchasing / obtaining essential goods and services
- Obtaining healthcare treatment & medicine
- Conducting Official Government business.

#### **Prohibited Activities**

- Inter-district movement in NRP areas and inter-state movement without permission from the RMP
- Movement in and out of NRP areas without permission from the RMP
- Please refer to the List of Prohibited Activities

- Regulation 16 P.U. (A) 293/2021.
- Act 342.
- Subject to conditions issued by the NSC and MOH.
- Orders and rules under the Local Authorities.
- Subject to the Hotspot Identification for Dynamic Engagement (HIDE) report and MOH risk assessment.
- Other orders issued from time to time by the Director General of Health