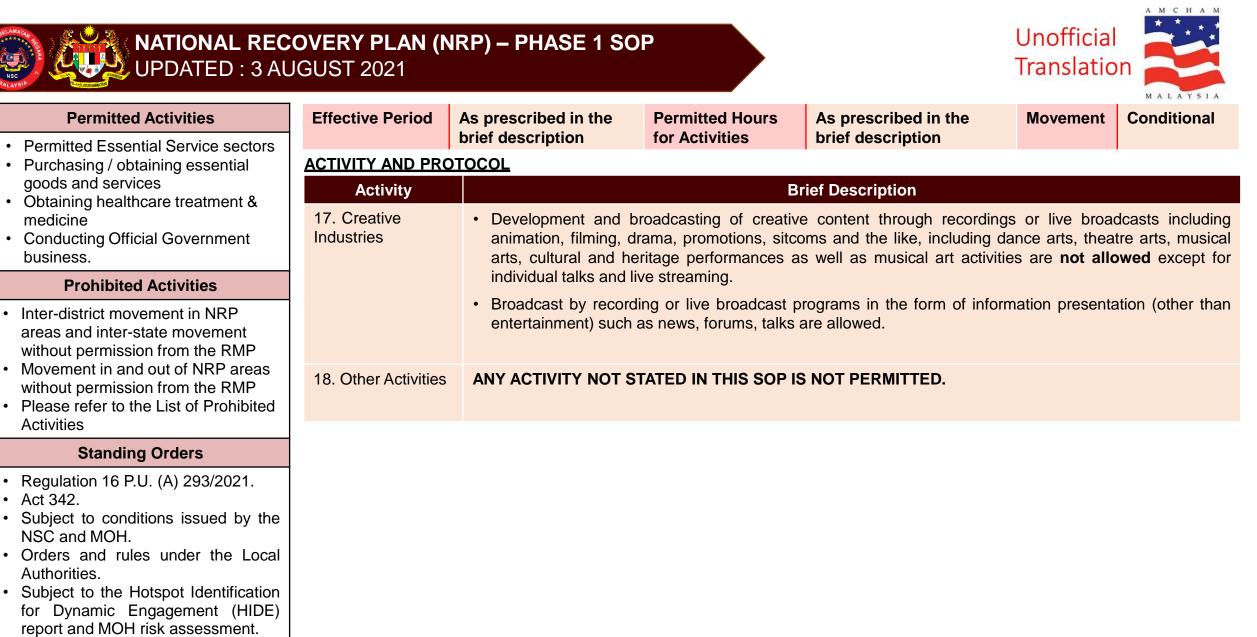

#### **Permitted Activities**

- Permitted Essential Service sectors ٠
- Purchasing / obtaining essential goods and services
- Obtaining healthcare treatment & medicine
- Conducting Official Government business.

#### **Prohibited Activities**

- Inter-district movement in NRP areas and inter-state movement without permission from the RMP
- · Movement in and out of NRP areas without permission from the RMP
- · Please refer to the List of Prohibited Activities

- Regulation 16 P.U. (A) 293/2021.
- Act 342.
- · Subject to conditions issued by the NSC and MOH.
- Orders and rules under the Local Authorities.
- Subject to the Hotspot Identification for Dynamic Engagement (HIDE) report and MOH risk assessment.
- · Other orders issued from time to time by the Director General of Health