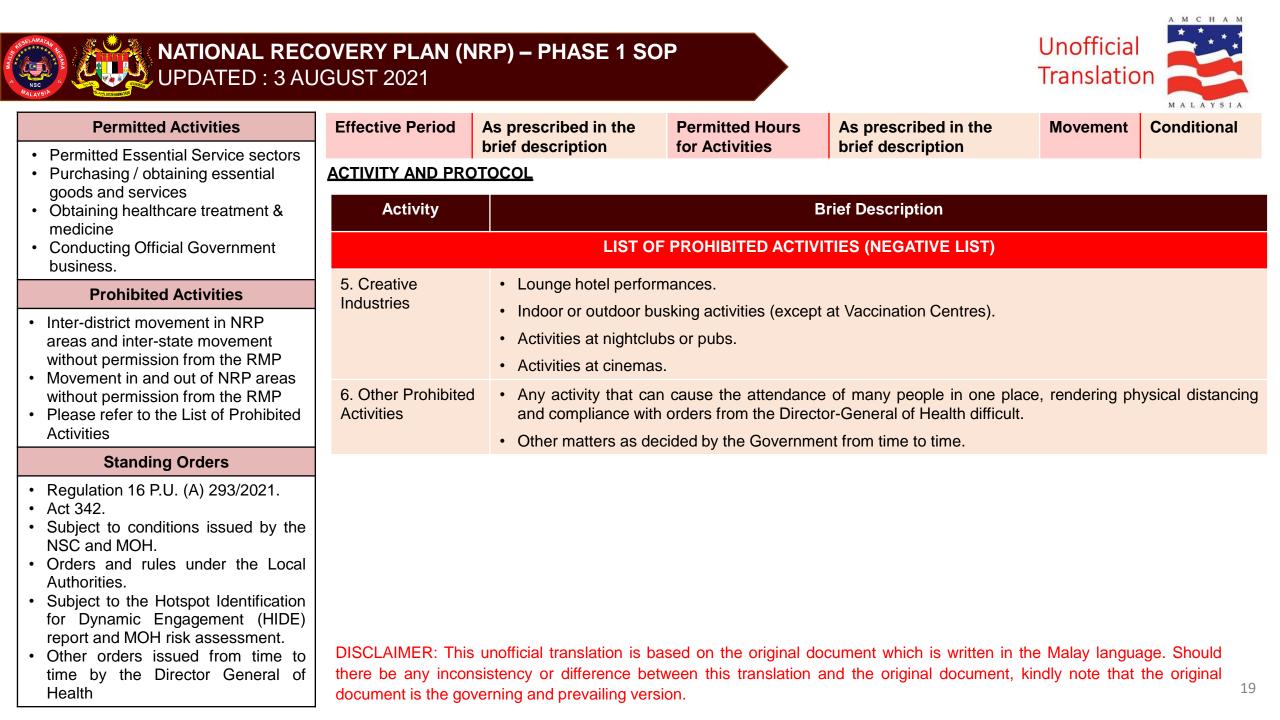

#### **Permitted Activities**

- Permitted Essential Service sectors ٠
- Purchasing / obtaining essential goods and services
- Obtaining healthcare treatment & medicine
- Conducting Official Government business.

#### **Prohibited Activities**

- Inter-district movement in NRP areas and inter-state movement without permission from the RMP
- · Movement in and out of NRP areas without permission from the RMP
- Please refer to the List of Prohibited Activities

- Regulation 16 P.U. (A) 293/2021.
- Act 342.
- · Subject to conditions issued by the NSC and MOH.
- · Orders and rules under the Local Authorities.
- Subject to the Hotspot Identification for Dynamic Engagement (HIDE) report and MOH risk assessment.
- · Other orders issued from time to time by the Director General of Health