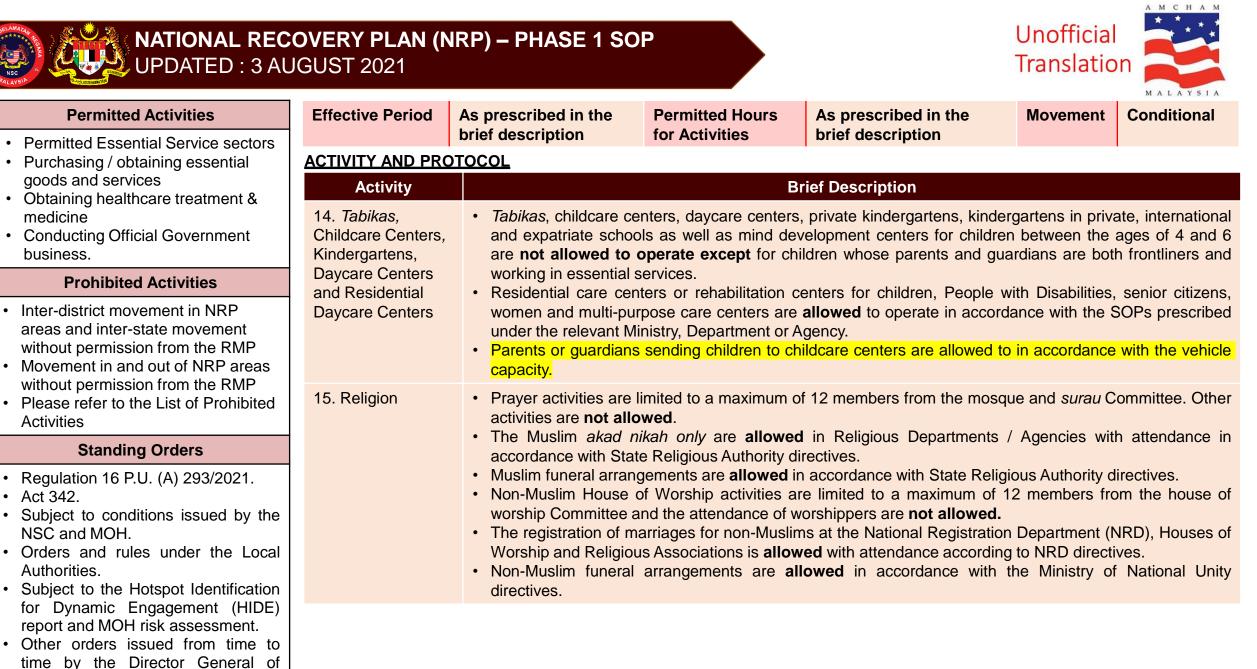

## Permitted Activities Permitted Essential Service sectors

- Purchasing / obtaining essential goods and services
- Obtaining healthcare treatment & medicine
- Conducting Official Government business.

Prohibited Activities

- Inter-district movement in NRP areas and inter-state movement without permission from the RMP
- Movement in and out of NRP areas without permission from the RMP
- Please refer to the List of Prohibited Activities

- Regulation 16 P.U. (A) 293/2021.
- Act 342.
- Subject to conditions issued by the NSC and MOH.
- Orders and rules under the Local Authorities.
- Subject to the Hotspot Identification for Dynamic Engagement (HIDE) report and MOH risk assessment.
- Other orders issued from time to time by the Director General of Health