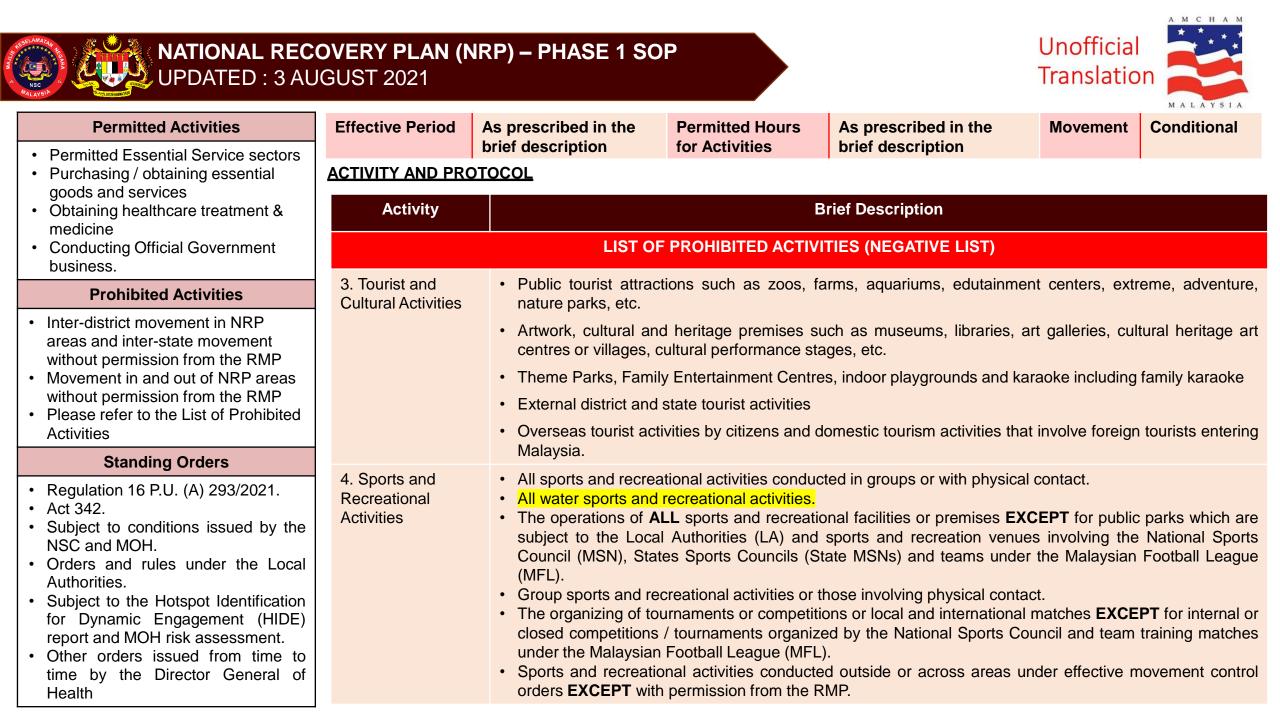

#### **Permitted Activities**

- Permitted Essential Service sectors
- Purchasing / obtaining essential goods and services
- Obtaining healthcare treatment & medicine
- Conducting Official Government business.

#### **Prohibited Activities**

- Inter-district movement in NRP areas and inter-state movement without permission from the RMP
- Movement in and out of NRP areas without permission from the RMP
- Please refer to the List of Prohibited Activities

- Regulation 16 P.U. (A) 293/2021.
- Act 342.
- Subject to conditions issued by the NSC and MOH.
- Orders and rules under the Local Authorities.
- Subject to the Hotspot Identification for Dynamic Engagement (HIDE) report and MOH risk assessment.
- Other orders issued from time to time by the Director General of Health