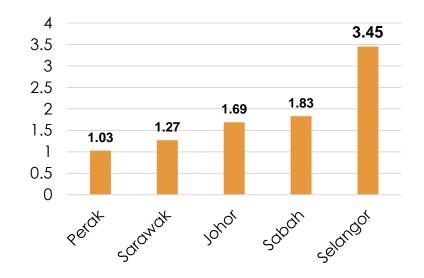

rt Service Quality (ASQ) survey by Airports Council International (ACI)



### **Port Klang**

2<sup>nd</sup> Busiest container port in the ASEAN and most efficient port in the world during the pandemic



### **Growing Rail Network**

Heavy rail, light rapid transit, mass rapid transit, monorail and airport rail links

### **GROWING TALENT POOL**

With the highest employment rate and job opportunities in Malaysia, Selangor attracts the most talented and skilled workforce that the country has to offer.



Produces more than 65,000 graduates annually



30% of Malaysian graduates reside in Selangor as of 2020 – highest in Malaysia



More than 160 higher learning institutions



Multilingual workforce with high English proficiency

### Highest no. of employed persons in Malaysia (million)



### **COMPETITIVE & READY INDUSTRIAL AREAS**

The state invests in the industrial sector, making it one of the largest in terms of Industrial Parks in Malaysia. The Industrial Parks range from light, medium and heavy industries.



- 1 Pulau Indah Industrial Park
- 2 UMW High Value Manufacturing Park, Serendah
- 3 Tanjung Industrial Park, Sepang
- Eco Business Park V @ Puncak Alam
- 5 SBB Industrial Park
- 6 Bandar Bukit Raja Industrial Park
- 7 Serenia City
- 8 Elmina Industrial Park
- 9 Banting Industrial City
- 10 Bukit Changgang Industrial Park
- 11 IJM Rimbayu
- 12 Selangor Halal Hub, Pulau Indah
- 13 Serenia City Industrial Park
- 14 Klang Group Industrial Park @ Kapar
- 15 Kota Seri Langat
- 16 Subang Aerotech Park
- 17 Bernam Jaya Industrial Park
- Bandar Sultan Sulaiman Industri