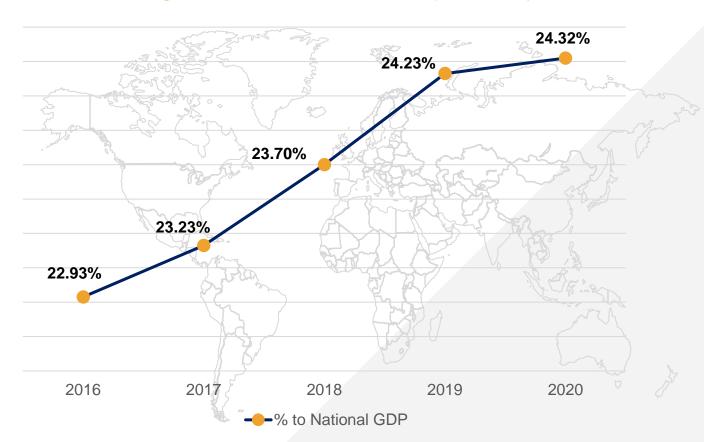

### **Selangor's Contribution to National GDP (2016 – 2020)**

Almost a quarter contribution to National GDP

6.52 million
most populated state in Malaysia

31% of National
Manufacturing GDP – highest
in Malaysia

26% to National Service
Sector –
second highest after
Kuala Lumpur