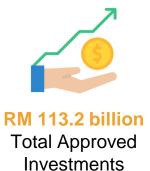

rial Parks in Malaysia. The Industrial Parks range from light, medium and heavy industries.



- 1 Pulau Indah Industrial Park
- 2 UMW High Value Manufacturing Park, Serendah
- 3 Tanjung Industrial Park, Sepang
- Eco Business Park V @ Puncak Alam
- 5 SBB Industrial Park
- 6 Bandar Bukit Raja Industrial Park
- 7 Serenia City
- 8 Elmina Industrial Park
- 9 Banting Industrial City
- 10 Bukit Changgang Industrial Park
- 11 IJM Rimbayu
- 12 Selangor Halal Hub, Pulau Indah
- 13 Serenia City Industrial Park
- 14 Klang Group Industrial Park @ Kapar
- 15 Kota Seri Langat
- 16 Subang Aerotech Park
- 17 Bernam Jaya Industrial Park
- Bandar Sultan Sulaiman Industrial Park
- 19 Kota Puteri Crown City
- 20 Daunan Worldwide Industrial Hub

# SELANGOR'S INVESTMENT PERFORMANCE (2011–2020) MANUFACTURING











Opportunities

# 03 SELANGOR'S FIVE CORE CLUSTERS

### FIVE CORE CLUSTERS - MANUFACTURING

The Selangor State has identified **FIVE CORE CLUSTERS** to accelerate its economic growth and sustainability.



According to a joint study by KPMG and US Manufacturing Institute (2020), Malaysia is ranked fourth globally in Cost of Doing Business in manufacturing sector.

### 04 SELANGOR'S INITIATIVES

### **SELANGOR'S INITIATIVES**

To help investors achieve their goals, Invest Selangor, and the state of Selangor facilitate and promote various initiatives together.

### **ECOSYSTEM DEVELOPMENT INITIATIVES**



### **Industrial Master Plan:**

· Selangor Industrial Master Plan Study

### **Selangor State Councils:**



- Selangor Aerospace Council
- Selangor Biotechnology Council
- Selangor