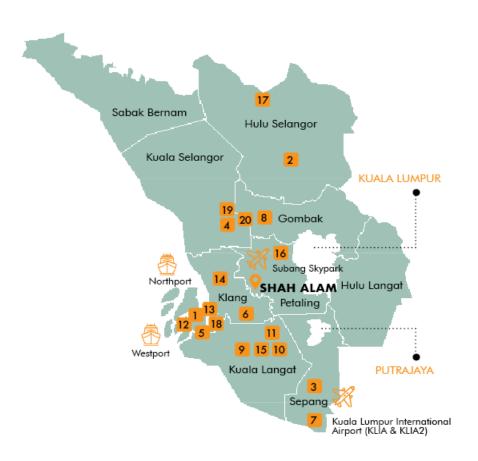

### **COMPETITIVE & READY INDUSTRIAL AREAS**

The state invests in the industrial sector, making it one of the largest in terms of Industrial Parks in Malaysia. The Industrial Parks range from light, medium and heavy industries.

- 1 Pulau Indah Industrial Park
- 2 UMW High Value Manufacturing Park, Serendah
- 3 Tanjung Industrial Park, Sepang
- Eco Business Park V @ Puncak Alam
- 5 SBB Industrial Park
- 6 Bandar Bukit Raja Industrial Park
- 7 Serenia City
- 8 Elmina Industrial Park
- 9 Banting Industrial City
- 10 Bukit Changgang Industrial Park
- 11 IJM Rimbayu
- 12 Selangor Halal Hub, Pulau Indah
- 13 Serenia City Industrial Park
- 14 Klang Group Industrial Park @ Kapar
- 15 Kota Seri Langat
- 16 Subang Aerotech Park
- 17 Bernam Jaya Industrial Park
- Bandar Sultan Sulaiman Industrial Park
- 19 Kota Puteri Crown City
- 20 Daunan Worldwide Industrial Hub