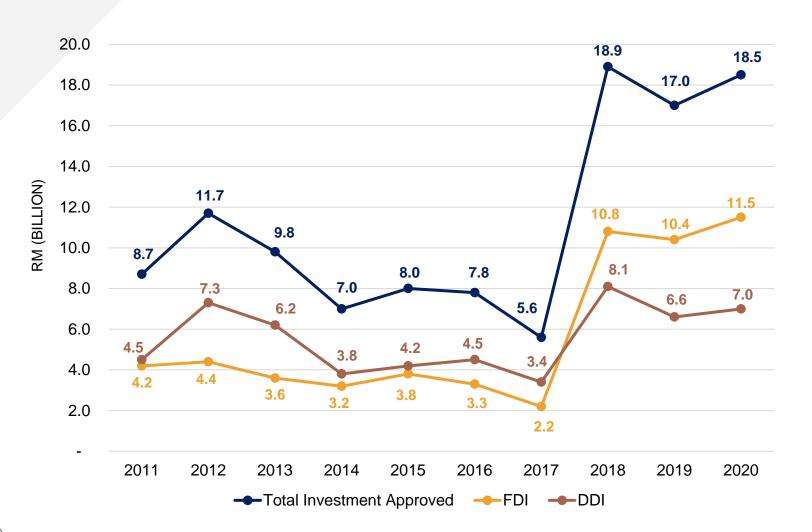

strial Parks in Malaysia. The Industrial Parks range from light, medium and heavy industries.



- 1 Pulau Indah Industrial Park
- 2 UMW High Value Manufacturing Park, Serendah
- 3 Tanjung Industrial Park, Sepang
- Eco Business Park V @ Puncak Alam
- 5 SBB Industrial Park
- 6 Bandar Bukit Raja Industrial Park
- 7 Serenia City
- 8 Elmina Industrial Park
- 9 Banting Industrial City
- 10 Bukit Changgang Industrial Park
- 11 IJM Rimbayu
- 12 Selangor Halal Hub, Pulau Indah
- 13 Serenia City Industrial Park
- 14 Klang Group Industrial Park @ Kapar
- 15 Kota Seri Langat
- 16 Subang Aerotech Park
- 17 Bernam Jaya Industrial Park
- Bandar Sultan Sulaiman Industrial Park
- 19 Kota Puteri Crown City
- 20 Daunan Worldwide Industrial Hub

# SELANGOR'S INVESTMENT PERFORMANCE (2011–2020) MANUFACTURING











Opportunities

# 03 SELANGOR'S FIVE CORE CLUSTERS

### FIVE CORE CLUSTERS - MANUFACTURING

The Selangor State has identified **FIVE CORE CLUSTERS** to accelerate its economic growth and sustainability.



According to a joint study by KPMG and US Manufacturing Institute (2020), Malaysia is ranked fourth globally in Cost of Doing Business in manufacturing sector.

### 04 SELANGOR'S INITIATIVES

### **SELANGOR'S INITIATIVES**

To help investors achieve their goals, Invest Selangor, and the state of Selangor facilitate and promote various initiatives together.

### **ECOSYSTEM DEVELOPMENT INITIATIVES**



### **Industrial Master Plan:**

· Selangor Industrial Master Plan Study

### **Selangor State Councils:**



- Selangor Aerospace Council
- Selangor Biotechnology Council
- Selang