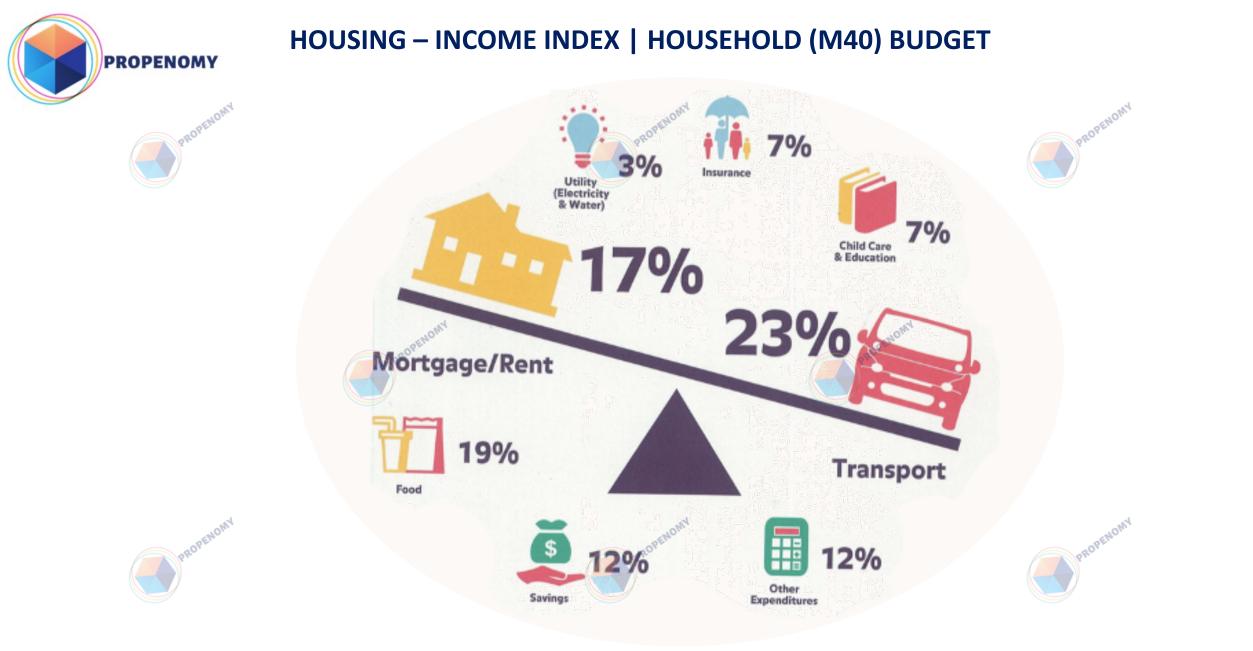

### **ECONOMIC GROWTH**

**GENERATES** JOB **OPPORTUNITIES** WHICH GENERATES **INCOME GROWTH** OR HIGHER **PURCHASING POWER** 

Source: Housing-income Index by Sime Darby & University Malaya

Source: Department of Statistics Malaysia

### MALAYSIAN HOUSEHOLD INCOME AND HOUSING PURCHASING POWER – UPDATE 2020

NEW CLASSIFICATION OF HOUSEHOLD 2020 MEDIAN AVERAGE BRACKET OF INCOME Affordable Value GROUP RM RM RM **RM FROM** RM TO B1 1,929 2,500 1,849 0 135,000 B2 2,786 2,803 2,501 3,170 210,000 **B40 B3** 3,556 3,561 3,171 3,970 265,000 4,395 320,000 4,387 3,971 4,850 **B4** M1 5,336 5,346 4,851 5,880 450,000 M2 6,421 530,000 6,477 5,881 7,100 M40 M3 7,828 7,841 7,101 8,700 710,000 M4 9,695 9,730 8,701 10,970 920,000 T1 12,586 12,720 10,971 15,040 T20 920,000 > 19,781 UP T2 24,293 15,041

80% of the current shortfall of housing is within these values

Source: MYSUMBER 2020

PROPENOMY

Source: REI Team archives