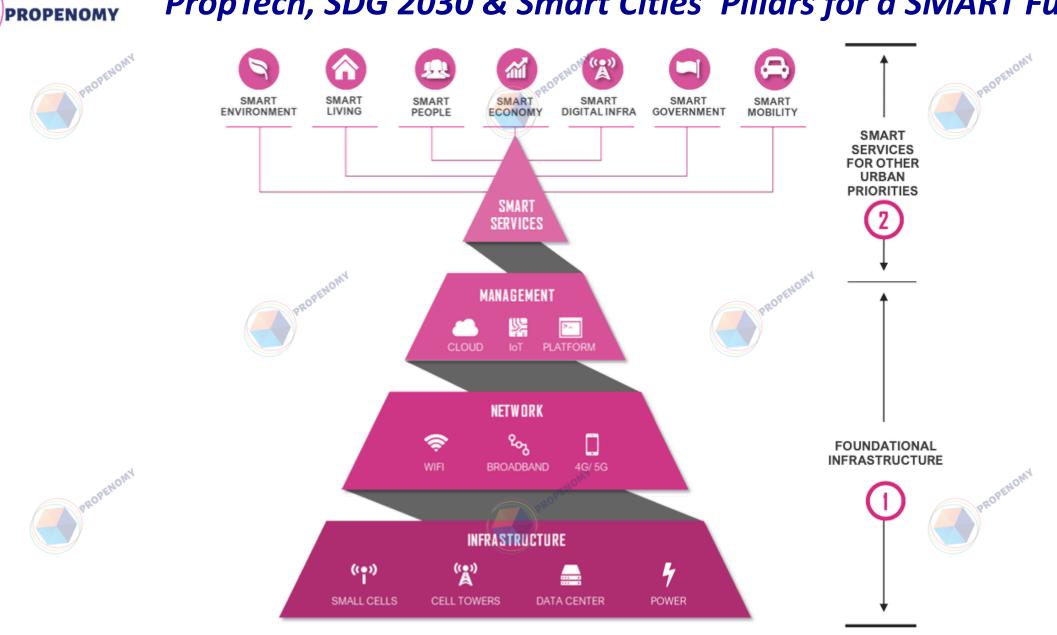

|

Source: Department Statistics Malaysia - NAPIC/JPPH - REI Group Archives



### **PropTech, SDG 2030 & Smart Cities' Pillars for a SMART Future**







#### The House is On Fire!





PROPENOMY

### The House is On Fire, I want you to panic!

"I don't want your hope. I don't want you to be hopeful. I want you to panic ... and act as if the house was on fire. "



Greta Thunberg Environmental Activist







### The Future of Property Development and SDG 2030

## We HAVE BEEN SUSTAINABLE

### IT DID'T WORK

Able to be **MAINTAINED** at a certain rate or level.

I cut a tree, I plant a tree, Eventually!





### The Future of Property Development and SDG 2030

Nature makes human development possible but our relentless demand for the earth's resources is accelerating extinction rates and devastating the world's ecosystems.



Joyce Msuya, Deputy Executive Director, United Nations Environment Programme



## The Future of Property Devel