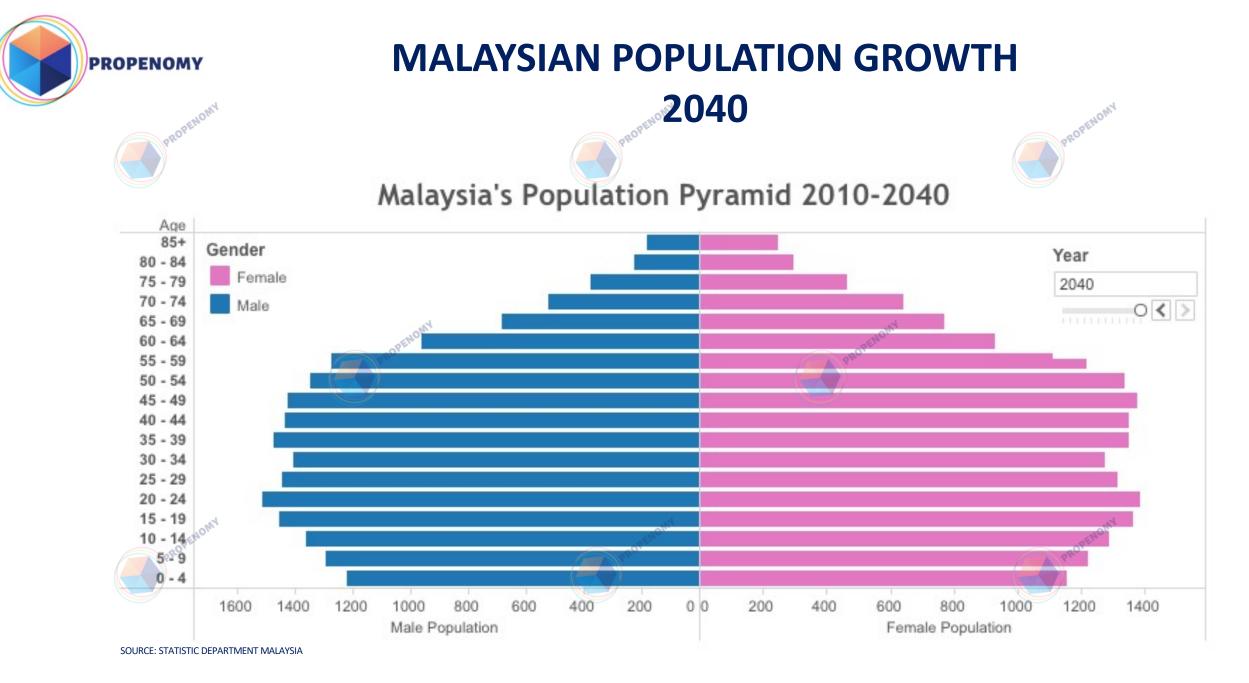

# MALAYSIAN POPULATION/HOUSEHOLD 2020-2040 AND ESTIMATE PROPERTY SUPPLY

|   | apen <sup>a</sup>                     | ap <u>E</u> N- | and the second sec |
|---|---------------------------------------|----------------|------------------------------------------------------------------------------------------------------------------------------------------------------------------------------------------------------------------------------------------------------------------------------------------------------------------------------------------------------------------------------------------------------------------------------------------------------------------------------------------------------------------------------------------------------------------------------------------------------------------------------------------------------------------------------------------------------------------------------------------------------------------------------------------------------------------------------------------------------------------------------------------------------------------------------------------------------------------------------------------------------------------------------------------------------------------------------------------------------------------------------------------------------------------------------------------------------------------------------------------------------------------------------------------------------------------------------------------------------------------------------------------------------------------------------------------------------------------------------------------------------------------------------------------------------------------------------------------------------------------------------------------------------------------------------------------------------------------------------------------------------------------------------------------------------------------------------------------------------------------------------------|
|   | DATA SET                              | 2019           | LEGENDA FORMULAS                                                                                                                                                                                                                                                                                                                                                                                                                                                                                                                                                                                                                                                                                                                                                                                                                                                                                                                                                                                                                                                                                                                                                                                                                                                                                                                                                                                                                                                                                                                                                                                                                                                                                                                                                                                                                                                                   |
| Α | Malaysian population                  | 32,500,000     | Estimate by DOSM as at 2019                                                                                                                                                                                                                                                                                                                                                                                                                                                                                                                                                                                                                                                                                                                                                                                                                                                                                                                                                                                                                                                                                                                                                                                                                                                                                                                                                                                                                                                                                                                                                                                                                                                                                                                                                                                                                                                        |
| В | MY Households @ 3.9                   | 8,333,333      | =A : 3.9                                                                                                                                                                                                                                                                                                                                                                                                                                                                                                                                                                                                                                                                                                                                                                                                                                                                                                                                                                                                                                                                                                                                                                                                                                                                                                                                                                                                                                                                                                                                                                                                                                                                                                                                                                                                                                                                           |
| С | Urban households (76.2%)              | 6,350,000      | =A x 76.2%                                                                                                                                                                                                                                                                                                                                                                                                                                                                                                                                                                                                                                                                                                                                                                                                                                                                                                                                                                                                                                                                                                                                                                                                                                                                                                                                                                                                                                                                                                                                                                                                                                                                                                                                                                                                                                                                         |
| D | Current existing stock                | 5,775,095      | PROPERC                                                                                                                                                                                                                                                                                                                                                                                                                                                                                                                                                                                                                                                                                                                                                                                                                                                                                                                                                                                                                                                                                                                                                                                                                                                                                                                                                                                                                                                                                                                                                                                                                                                                                                                                                                                                                                                                            |
| E | Current shortfall                     | 574,905        | =C - D                                                                                                                                                                                                                                                                                                                                                                                                                                                                                                                                                                                                                                                                                                                                                                                                                                                                                                                                                                                                                                                                                                                                                                                                                                                                                                                                                                                                                                                                                                                                                                                                                                                                                                                                                                                                                                                                             |
| F | Estimate growth Households @1% PGR    | 512,668        | =(A x 1% over 6 Yrs) : 3.9                                                                                                                                                                                                                                                                                                                                                                                                                                                                                                                                                                                                                                                                                                                                                                                                                                                                                                                                                                                                                                                                                                                                                                                                                                                                                                                                                                                                                                                                                                                                                                                                                                                                                                                                                                                                                                                         |
| G | Delivearble within 5 years            | 903,523        | NOW                                                                                                                                                                                                                                                                                                                                                                                                                                                                                                                                                                                                                                                                                                                                                                                                                                                                                                                                                                                                                                                                                                                                                                                                                                                                                                                                                                                                                                                                                                                                                                                                                                                                                                                                                                                                                                                                                |
| H | Shortfall by 2025                     | 184,050        | =(E + F) - G                                                                                                                                                                                                                                                                                                                                                                                                                                                                                                                                                                                                                                                                                                                                                                                                                                                                                                                                                                                                                                                                                                                                                                                                                                                                                                                                                                                                                                                                                                                                                                                                                                                                                                                                                                                                                                                                       |
| Ι | Possible increase in urbanisation +4% | 353,840        | =(Est.Pop. x 4%) : 3.9                                                                                                                                                                                                                                                                                                                                                                                                                                                                                                                                                                                                                                                                                                                                                                                                                                                                                                                                                                                                                                                                                                                                                                                                                                                                                                                                                                                                                                                                                                                                                                                                                                                                                                                                                                                                                                                             |
| J | ESTIMATE SHORTFALL BY 2025            | 537,890        | =H + I                                                                                                                                                                                                                                                                                                                                                                                                                                                                                                                                                                                                                                                                                                                                                                                                                                                                                                                                                                                                                                                                                                                                                                                                                                                                                                                                                                                                                                                                                                                                                                                                                                                                                                                                                                                                                                                                             |