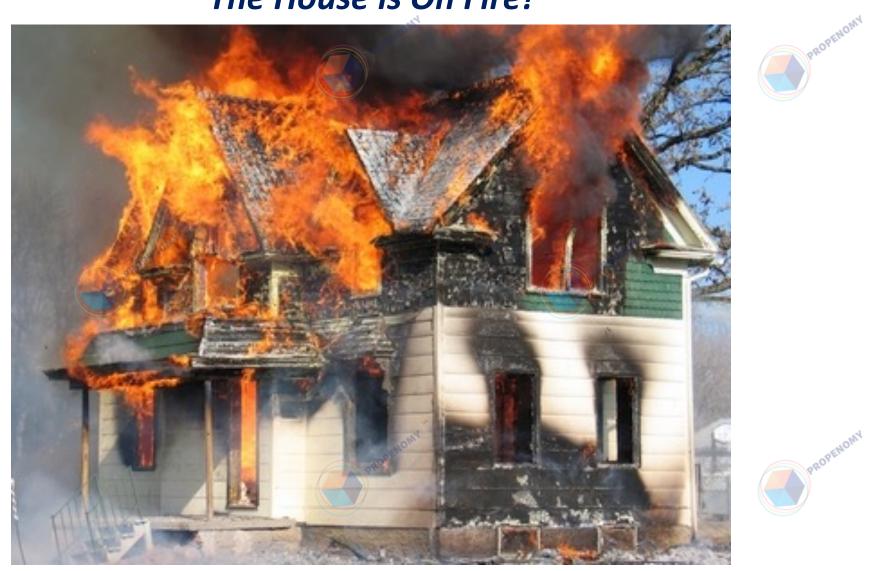

#### The House is On Fire!

PROPENOMY

### The House is On Fire, I want you to panic!

"I don't want your hope. I don't want you to be hopeful. I want you to panic ... and act as if the house was on fire. "

Greta Thunberg Environmental Activist