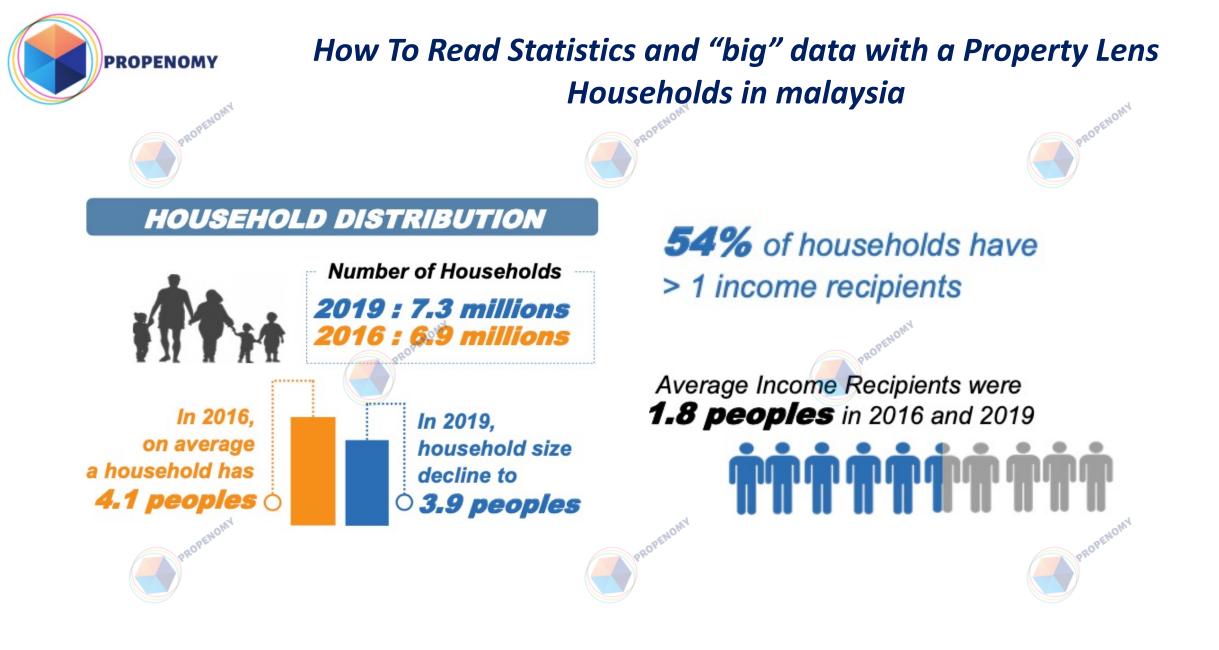

### How To Read Statistics and "big" data with a Property Lens

PROPENOMY

ROPENOMY

Chart 16: Percentage of Households by Types of Dwelling, Malaysia, 2016 and 2019