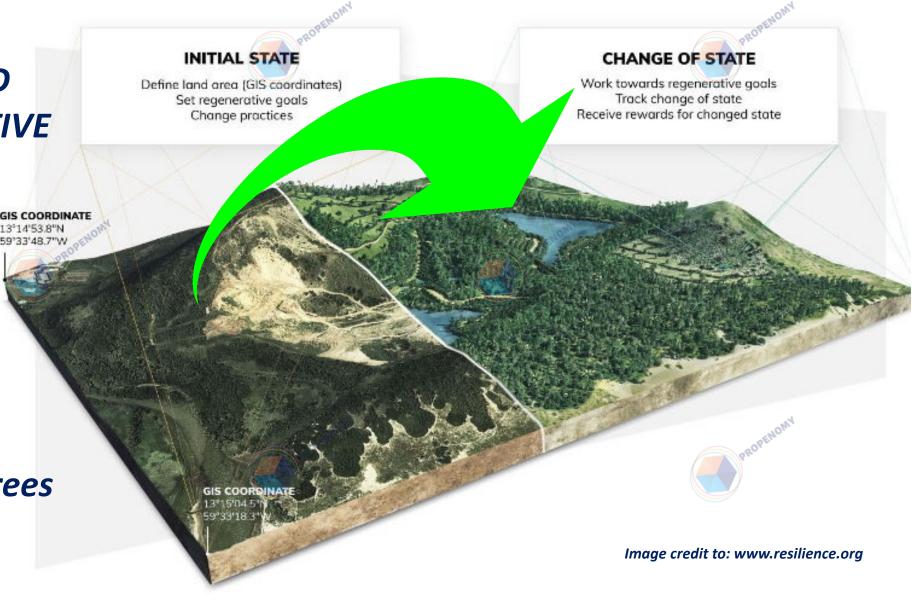

## THE WAY FORWARD BEING RE-GENERATIVE

We Must **REGENERATE** and bring back what it was.

I cut a tree, I plant two/three trees

"Leveraging

PROPENOMY