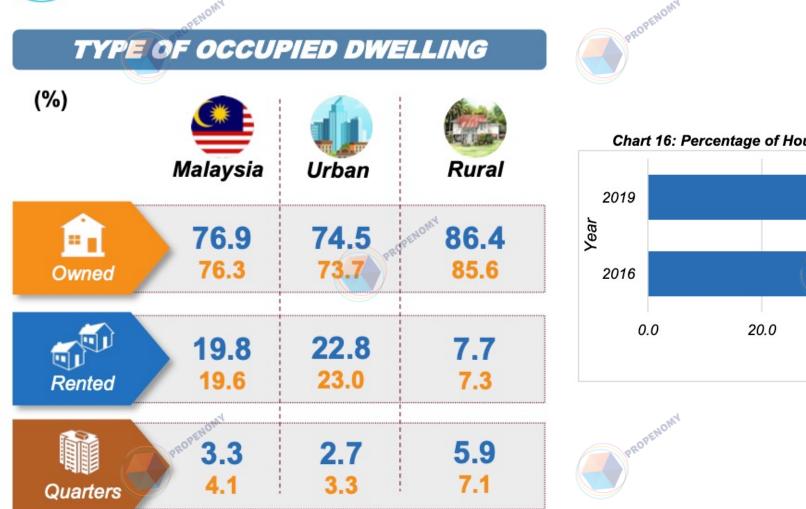

### How To Read Statistics and "big" data with a Property Lens

PROPENOMY

ROPENOMY

Chart 16: Percentage of Households by Types of Dwelling, Malaysia, 2016 and 2019