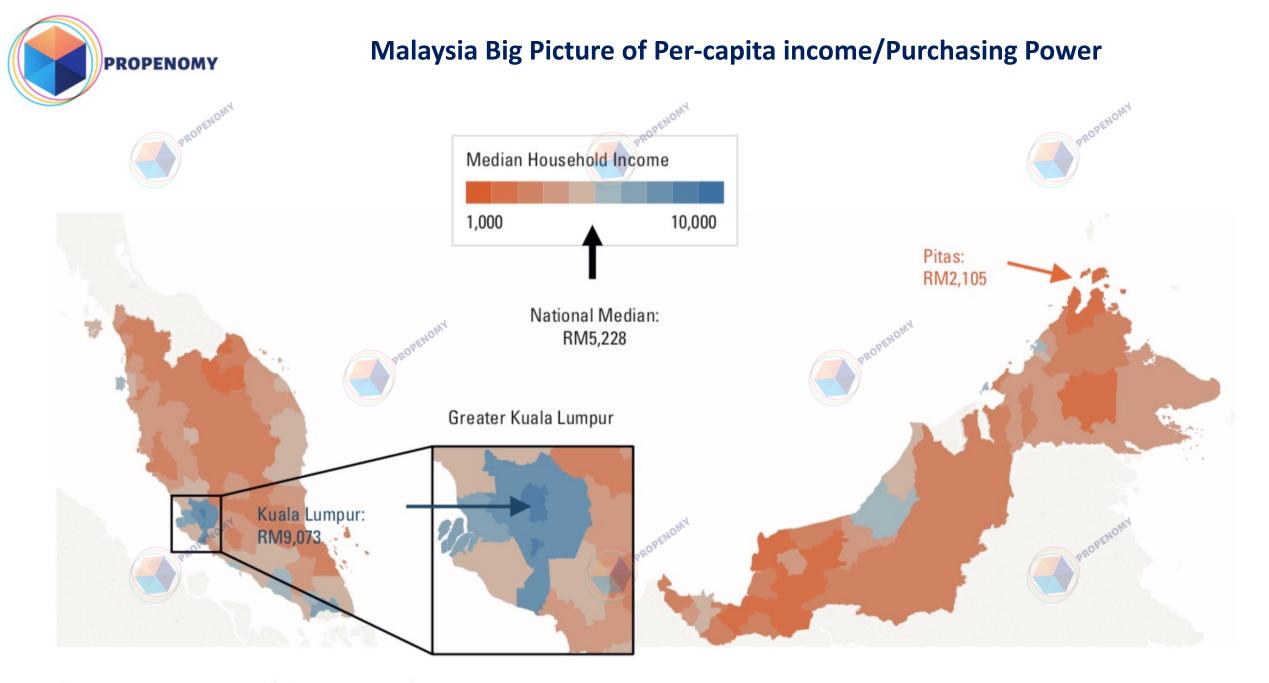

#### **REAL PURCHASING POWER AND AFFORDABLE**

#### **HOUSING VALUES – THE BIG PICTURE**

| POPULATION<br>AS AT DEC 2018 | GDP @<br>CONSTANT<br>2015 PRICES                                                                                                                                                             | AVERAGE PER<br>CAPITA<br>INCOME 2018                                                                                                                                                                                                                                                                                         | ESTIMATE PER<br>HOUSEHOLD<br>INCOME *                                                                                                                                                                                                                                                                                                                                                                                                             | 35% HH<br>MONTHLY<br>INCOME                                                                                                                                                                                                                                                                                                                                                                                                                                                                                                                               | AVERAGE<br>AFFORDABLE VALUE<br>PER STATE 2018 **                                                                                                                                                                                                                                                                                                                                                                                                                                                                                                                                                                              |                                                                                                                                                                                                                                                                                                                                                                                                                                                                                                                                                                                                                                                                  |
|------------------------------|----------------------------------------------------------------------------------------------------------------------------------------------------------------------------------------------|------------------------------------------------------------------------------------------------------------------------------------------------------------------------------------------------------------------------------------------------------------------------------------------------------------------------------|---------------------------------------------------------------------------------------------------------------------------------------------------------------------------------------------------------------------------------------------------------------------------------------------------------------------------------------------------------------------------------------------------------------------------------------------------|-----------------------------------------------------------------------------------------------------------------------------------------------------------------------------------------------------------------------------------------------------------------------------------------------------------------------------------------------------------------------------------------------------------------------------------------------------------------------------------------------------------------------------------------------------------|-------------------------------------------------------------------------------------------------------------------------------------------------------------------------------------------------------------------------------------------------------------------------------------------------------------------------------------------------------------------------------------------------------------------------------------------------------------------------------------------------------------------------------------------------------------------------------------------------------------------------------|------------------------------------------------------------------------------------------------------------------------------------------------------------------------------------------------------------------------------------------------------------------------------------------------------------------------------------------------------------------------------------------------------------------------------------------------------------------------------------------------------------------------------------------------------------------------------------------------------------------------------------------------------------------|
| No.                          | RM '000,000                                                                                                                                                                                  | RM                                                                                                                                                                                                                                                                                                                           | RM                                                                                                                                                                                                                                                                                                                                                                                                                                                | RM                                                                                                                                                                                                                                                                                                                                                                                                                                                                                                                                                        | RM                                                                                                                                                                                                                                                                                                                                                                                                                                                                                                                                                                                                                            |                                                                                                                                                                                                                                                                                                                                                                                                                                                                                                                                                                                                                                                                  |
| 1,930,000                    | 219,789                                                                                                                                                                                      | 121,293                                                                                                                                                                                                                                                                                                                      | 16,172                                                                                                                                                                                                                                                                                                                                                                                                                                            | 5,660                                                                                                                                                                                                                                                                                                                                                                                                                                                                                                                                                     | 1,100,000                                                                                                                                                                                                                                                                                                                                                                                                                                                                                                                                                                                                                     |                                                                                                                                                                                                                                                                                                                                                                                                                                                                                                                                                                                                                                                                  |
| 6,649,000                    | 322,592                                                                                                                                                                                      | 51,528                                                                                                                                                                                                                                                                                                                       | 6,870                                                                                                                                                                                                                                                                                                                                                                                                                                             | 2,405                                                                                                                                                                                                                                                                                                                                                                                                                                                                                                                                                     | 525,000                                                                                                                                                                                                                                                                                                                                                                                                                                                                                                                                                                                                                       |                                                                                                                                                                                                                                                                                                                                                                                                                                                                                                                                                                                                                                                                  |
| 3,950,000                    | 117,749                                                                                                                                                                                      | 34,362                                                                                                                                                                                                                                                                                                                       | 4,582                                                                                                                                                                                                                                                                                                                                                                                                                                             | 1,604                                                                                                                                                                                                                                                                                                                                                                                                                                                                                                                                                     | 350,000                                                                                                                                                                                                                                                                                                                                                                                                                                                                                                                                                                                                                       |                                                                                                                                                                                                                                                                                                                                                                                                                                                                                                                                                                                                                                                                  |
| 1,785,000                    | 91,175                                                                                                                                                                                       | 52,937                                                                                                                                                                                                                                                                                                                       | 7,058                                                                                                                                                                                                                                                                                                                                                                                                                                             | 2,470                                                                                                                                                                                                                                                                                                                                                                                                                                                                                                                                                     | 560,000                                                                                                                                                                                                                                                                                                                                                                                                                                                                                                                                                                                                                       |                                                                                                                                                                                                                                                                                                                                                                                                                                                                                                                                                                                                                                                                  |
| 2,630,000                    | 72,942                                                                                                                                                                                       | 30,303                                                                                                                                                                                                                                                                                                                       | 4,040                                                                                                                                                                                                                                                                                                                                                                                                                                             | 1,414                                                                                                                                                                                                                                                                                                                                                                                                                                                                                                                                                     | JOIN <sup>4</sup> 310,000                                                                                                                                                                                                                                                                                                                                                                                                                                                                                                                                                                                                     |                                                                                                                                                                                                                                                                                                                                                                                                                                                                                                                                                                                                                                                                  |
| PROP 1,150,000               | 45,653                                                                                                                                                                                       | 43,047                                                                                                                                                                                                                                                                                                                       | 5,740                                                                                                                                                                                                                                                                                                                                                                                                                                             | 2,009                                                                                                                                                                                                                                                                                                                                                                                                                                                                                                                                                     | 430,000                                                                                                                                                                                                                                                                                                                                                                                                                                                                                                                                                                                                                       |                                                                                                                                                                                                                                                                                                                                                                                                                                                                                                                                                                                                                                                                  |
| 910,000                      | 42,386                                                                                                                                                                                       | 47,960                                                                                                                                                                                                                                                                                                                       | 6,395                                                                                                                                                                                                                                                                                                                                                                                                                                             | 2,238                                                                                                                                                                                                                                                                                                                                                                                                                                                                                                                                                     | 480,000                                                                                                                                                                                                                                                                                                                                                                                                                                                                                                                                                                                                                       |                                                                                                                                                                                                                                                                                                                                                                                                                                                                                                                                                                                                                                                                  |
| 2,105,000                    | 40,671                                                                                                                                                                                       | 20,727                                                                                                                                                                                                                                                                                                                       | 2,764                                                                                                                                                                                                                                                                                                                                                                                                                                             | 967                                                                                                                                                                                                                                                                                                                                                                                                                                                                                                                                                       | 210,000                                                                                                                                                                                                                                                                                                                                                                                                                                                                                                                                                                                                                       |                                                                                                                                                                                                                                                                                                                                                                                                                                                                                                                                                                                                                                                                  |
| 1,780,000                    | 56,193                                                                                                                                                                                       | 35,554                                                                                                                                                                                                                                                                                                                       | 4,741                                                                                                                                                                                                                                                                                                                                                                                                                                             | 1,659                                                                                                                                                                                                                                                                                                                                                                                                                                                                                                                                                     | 360,000                                                                                                                                                                                                                                                                                                                                                                                                                                                                                                                                                                                                                       |                                                                                                                                                                                                                                                                                                                                                                                                                                                                                                                                                                                                                                                                  |
| 1,120,000                    | 34,820                                                                                                                                                                                       | 30,216                                                                                                                                                                                                                                                                                                                       | 4,029                                                                                                                                                                                                                                                                                                                                                                                                                                             | 1,410                                                                                                                                                                                                                                                                                                                                                                                                                                                                                                                                                     | 305,000                                                                                                                                                                                                                                                                                                                                                                                                                                                                                                                                                                                                                       |                                                                                                                                                                                                                                                                                                                                                                                                                                                                                                                                                                                                                                                                  |
| 1,910,000                    | 24,096                                                                                                                                                                                       | 13,688                                                                                                                                                                                                                                                                                                                       | 1,825                                                                                                                                                                                                                                                                                                                                                                                                                                             | 639                                                                                                                                                                                                                                                                                                                                                                                                                                                                                                                                                       | 135,000                                                                                                                                                                                                                                                                                                                                                                                                                                                                                                                                                                                                                       |                                                                                                                                                                                                                                                                                                                                                                                                                                                                                                                                                                                                                                                                  |
| 240,000                      | 5,884                                                                                                                                                                                        | 24,442                                                                                                                                                                                                                                                                                                                       | 3,259                                                                                                                                                                                                                                                                                                                                                                                                                                             | 1,141                                                                                                                                                                                                                                                                                                                                                                                                                                                                                                                                                     | 315,000                                                                                                                                                                                                                                                                                                                                                                                                                                                                                                                                                                                                                       |                                                                                                                                                                                                                                                                                                                                                                                                                                                                                                                                                                                                                                                                  |
| 3,640,000                    | 84,960                                                                                                                                                                                       | 25,861                                                                                                                                                                                                                                                                                                                       | 3,448                                                                                                                                                                                                                                                                                                                                                                                                                                             | 1,207                                                                                                                                                                                                                                                                                                                                                                                                                                                                                                                                                     | 265,000                                                                                                                                                                                                                                                                                                                                                                                                                                                                                                                                                                                                                       | /                                                                                                                                                                                                                                                                                                                                                                                                                                                                                                                                                                                                                                                                |
| 2,830,000                    | 132,665                                                                                                                                                                                      | 52,301                                                                                                                                                                                                                                                                                                                       | 6,973                                                                                                                                                                                                                                                                                                                                                                                                                                             | 2,441                                                                                                                                                                                                                                                                                                                                                                                                                                                                                                                                                     | 540,000                                                                                                                                                                                                                                                                                                                                                                                                                                                                                                                                                                                                                       |                                                                                                                                                                                                                                                                                                                                                                                                                                                                                                                                                                                                                                                                  |
| 32,629,000                   | 1,291,575                                                                                                                                                                                    | 41,730                                                                                                                                                                                                                                                                                                                       | 5,564                                                                                                                                                                                                                                                                                                                                                                                                                                             | 1,947                                                                                                                                                                                                                                                                                                                                                                                                                                                                                                                                                     | 420,357                                                                                                                                                                                                                                                                                                                                                                                                                                                                                                                                                                                                                       |                                                                                                                                                                                                                                                                                                                                                                                                                                                                                                                                                                                                                                                                  |
|                              | AS AT DEC 2018<br>No.<br>1,930,000<br>6,649,000<br>3,950,000<br>1,785,000<br>2,630,000<br>2,630,000<br>2,105,000<br>1,150,000<br>1,780,000<br>1,910,000<br>1,910,000<br>240,000<br>3,640,000 | POPULATION<br>AS AT DEC 2018 CONSTANT<br>2015 PRICES   No. RM '000,000   1,930,000 219,789   6,649,000 322,592   3,950,000 117,749   1,785,000 91,175   2,630,000 72,942   1,150,000 45,653   910,000 42,386   2,105,000 40,671   1,780,000 34,820   1,910,000 24,096   240,000 5,884   3,640,000 84,960   2,830,000 132,665 | POPULATION<br>AS AT DEC 2018 CONSTANT<br>2015 PRICES CAPITA<br>INCOME 2018   No. RM '000,000 RM   1,930,000 219,789 121,293   6,649,000 322,592 51,528   3,950,000 117,749 34,362   1,785,000 91,175 52,937   2,630,000 72,942 30,303   1,150,000 45,653 43,047   910,000 42,386 47,960   2,105,000 34,820 30,216   1,120,000 34,820 30,216   1,910,000 24,096 13,688   240,000 5,884 24,442   3,640,000 84,960 25,861   2,830,000 132,665 52,301 | POPULATION<br>AS AT DEC 2018 CONSTANT<br>2015 PRICES CAPITA<br>INCOME 2018 HOUSEHOLD<br>INCOME *   No. RM '000,000 RM RM   1,930,000 219,789 121,293 16,172   6,649,000 322,592 51,528 6,870   3,950,000 117,749 34,362 4,582   1,785,000 91,175 52,937 7,058   2,630,000 72,942 30,303 4,040   1,150,000 45,653 43,047 5,740   910,000 42,386 47,960 6,395   2,105,000 34,820 30,216 4,029   1,120,000 34,820 30,216 4,029   1,910,000 24,096 13,688 1,825   240,000 5,884 24,442 3,259   3,640,000 84,960 25,861 3,448   2,830,000 132,665 52,301 6,973 | POPULATION<br>AS AT DEC 2018 CONSTANT<br>2015 PRICES CAPITA<br>INCOME 2018 HOUSEHOLD<br>INCOME * MONTHLY<br>INCOME   No. RM '000,000 RM RM RM   1,930,000 219,789 121,293 16,172 5,660   6,649,000 322,592 51,528 6,870 2,405   3,950,000 117,749 34,362 4,582 1,604   1,785,000 91,175 52,937 7,058 2,470   2,630,000 72,942 30,303 4,040 1,414   1,150,000 45,653 43,047 5,740 2,009   910,000 42,386 47,960 6,395 2,238   2,105,000 40,671 20,727 2,764 967   1,780,000 56,193 35,554 4,741 1,659   1,120,000 34,820 30,216 4,029 1,410   1,910,000 24,096 13,688 1,825 639   240,000 5,884 24,442 3,259 1,141   3,640,000 | POPULATION<br>AS AT DEC 2018 CONSTANT<br>2015 PRICES CAPITA<br>INCOME 2018 HOUSEHOLD<br>INCOME * MONTHLY<br>INCOME AFFORDABLE VALUE<br>PER STATE 2018 **   No. RM '000,000 RM RM RM RM RM   1,930,000 219,789 121,293 16,172 5,660 1,100,000   6,649,000 322,592 51,528 6,870 2,405 525,000   3,950,000 117,749 34,362 4,582 1,604 350,000   1,785,000 91,175 52,937 7,058 2,470 560,000   2,630,000 72,942 30,303 4,040 1,414 310,000   1,150,000 45,653 43,047 5,740 2,009 430,000   910,000 42,386 47,960 6,395 2,238 480,000   1,178,000 56,193 35,554 4,741 1,659 360,000   1,120,000 34,820 30,216 4,029 1,410 305,000   1,910,000 24,096 13,688 1,825 639 |

\* Assumption: One of the two income earners is at 60% of the main one

\*\* Assumption: loan tenure 30 years @ 4.6% interest

Population & Per-capita income sources: DOSM (Dpt. Statistics Malaysia) and REI Group Surveys