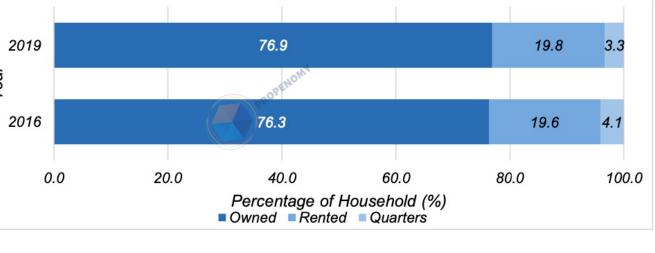

### How To Read Statistics and "big" data with a Property Lens

PROPENOMY

ROPENOMY

Chart 16: Percentage of Households by Types of Dwelling, Malaysia, 2016 and 2019