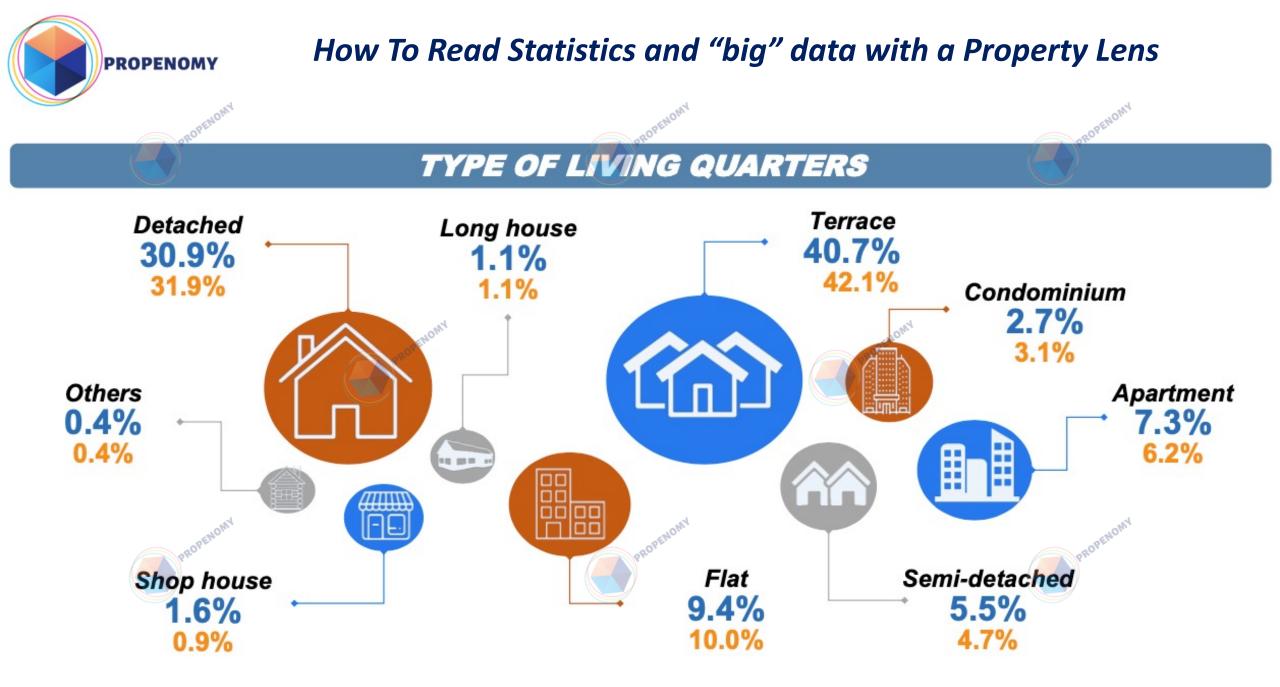

### How To Read Statistics and "big" data with a Property Lens

PROPENOMY

ROPENOMY

Chart 16: Percentage of Households by Types of Dwelling, Malaysia, 2016 and 2019