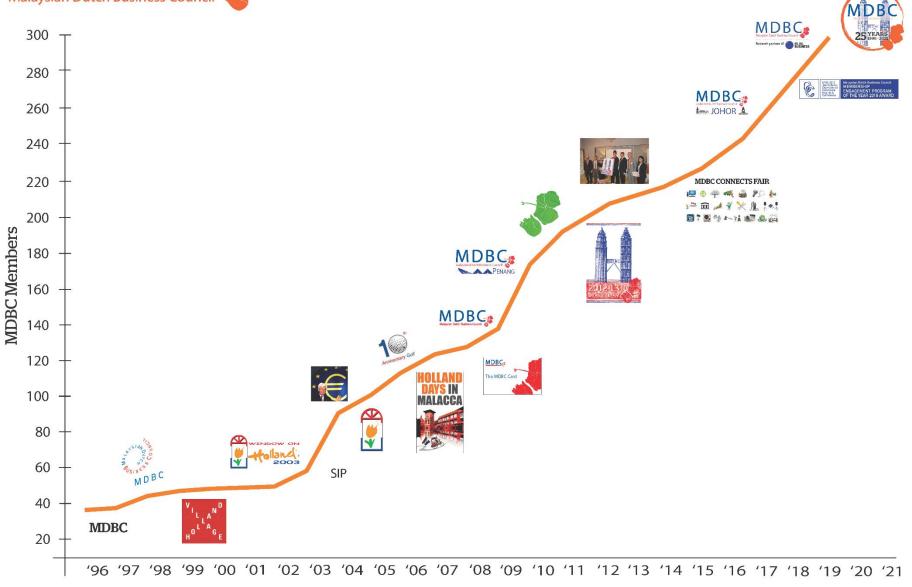

## Introduction

Foremost a <u>Membership</u> Organisation Also seen as Bilateral Chamber of Commerce, or Trade & Investment Support Organisation

Founded in 1996, now between 250 - 300 members

Most important roles of MDBC:

## **Members Community**

- 275 members (95% corporate)
- MNCs SMEs Sole Proprietors, Entrepreneurs Diversified conglomerates Government - linked
- Dutch, Malaysian, and other nationalities
- Widest variety of sectors:

## Malaysian Dutch Business Council MEMBERSHIP ENGAGEMENT PROGRAM OF THE YEAR 2018 AWARD

Network partner of

- \*\* MDBC one of the leading Dutch Chambers in the world
- \*\* 2<sup>nd</sup> Dutch Chamber in the world to be <u>accredited</u>
- \*\* Cooperation MDBC Netherlands Embassy KL best practice globally

South East Asia Business Awards 2021 

Best Bilateral Business Services Provider - Malaysia

## **Best Bilateral Business** Services Provider – Malaysia

-

Malaysian Dutch Business Council (MDBC) is a bilateral chamber of commerce with more than 250 corporate members, focusing on providing business services, representation, and networking. It forges business ties between Malaysia and the Netherlands and works in close partnership with the Netherlands Embassy in Malaysia and with the Malaysian authorities. Considered one of the most active councils in Malaysia and acknowledged as a 'best-in-class' leader among Dutch Business Hubs globally, MDBC has the audacious goal of becoming the best business chamber in the world, providing lasting value to its members.

#### MDBC Chapters in Penang and Johor

Reaching out to local authorities for members in Northern & Southern regions. Penang since 2010, Johor since 2017.