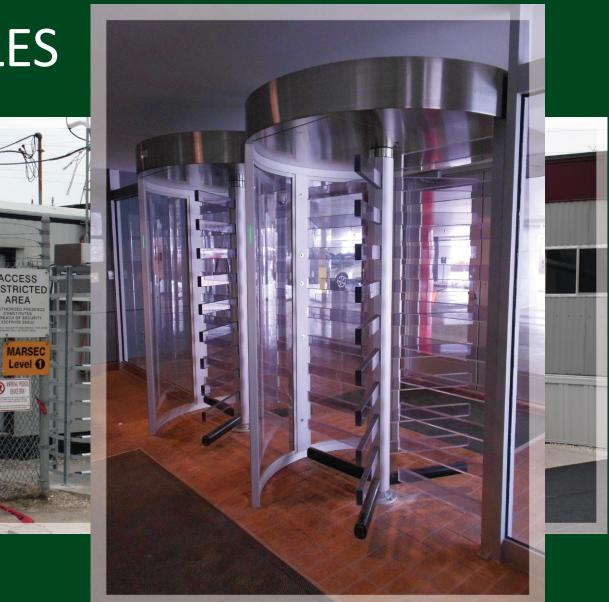

# FULL HEIGHT TURNSTILES

- Rugged & Low Maintenance
- Provides an Increased Visible
   Deterrent to Unauthorised Entry
- Typical used in exterior situations

BOON EDAM

Interior version (Perspex Type)