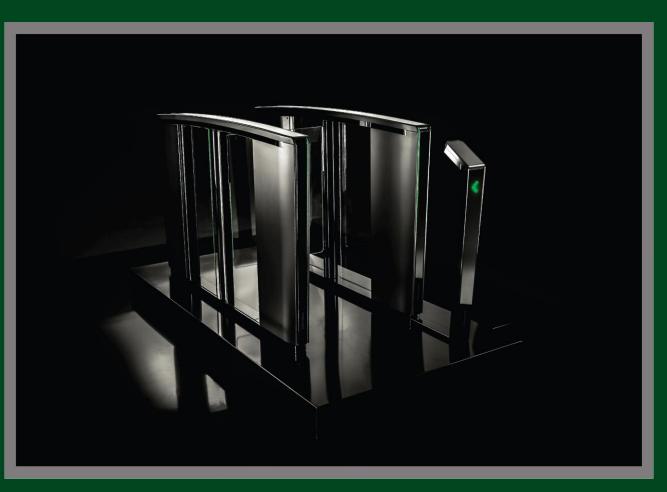

### SPEEDLANE

BOON EDAM

- Increased Level of Security
- Provides a Visual Deterrent
- The Entrance Can Detect Tailgating and Unauthorised Intrusions
- Can Be Tied Into The Building's Facility Management System
- Generates Alarms If An Intrusions or Tailgating is Detected

## SPEEDLANE LIFELINE

- Continuous Product Development to Continue to Lead The Market
- Innovative Solutions With Biometric and Other Technologies
- Seamless Integration Including Lift Destination Control – partnership with Schindler

## SPEEDLANE COMPACT

- Flexible Lane Configuration Including Wide Lane for Disabled
- Smooth Swing Motion Glass Barrier
- Short V-Shaped Cabinet with Ergonomic Design

BOON EDAM