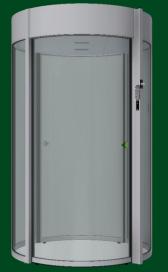

## SECURITY REVOLVING DOORS & PORTALS

• Highest Level of Security

BOON EDAM

- No Need For a Security Guard
- Prevents Tailgating & Unauthorised Entry Without Supervision

• Generates Alarms If An Intrusions or Tailgating is Detected