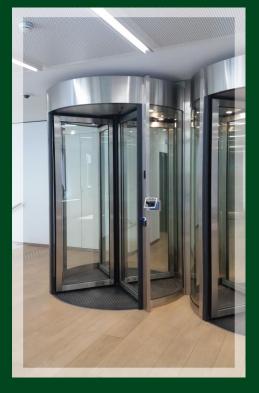

## SECURITY REVOLVING DOORS & PORTALS

• Highest Level of Security

BOON EDAM

- No Need For a Security Guard
- Prevents Tailgating & Unauthorised Entry Without Supervision

• Generates Alarms If An Intrusions or Tailgating is Detected