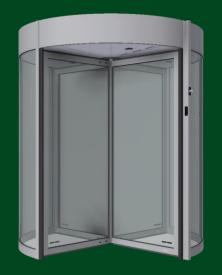

## SECURITY REVOLVING DOORS & PORTALS

• Highest Level of Security

BOON EDAM

- No Need For a Security Guard
- Prevents Tailgating & Unauthorised Entry Without Supervision

• Generates Alarms If An Intrusions or Tailgating is Detected