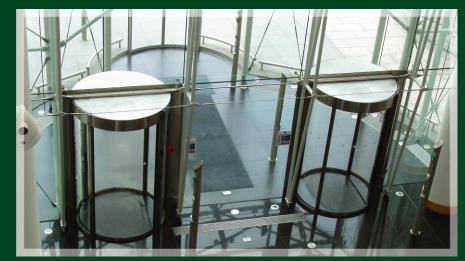

## SECURITY REVOLVING DOORS & PORTALS

• Highest Level of Security

BOON EDAM

- No Need For a Security Guard
- Prevents Tailgating & Unauthorised Entry Without Supervision

• Generates Alarms If An Intrusions or Tailgating is Detected