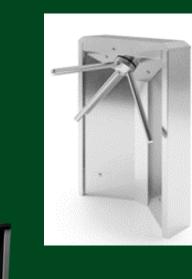

## TRIPOD TURNSTILES

- Provides Basic Controls
- Does Not Detect or Prevent Tailgating
- Typical Areas
  - Guarded Area
  - Theme Park