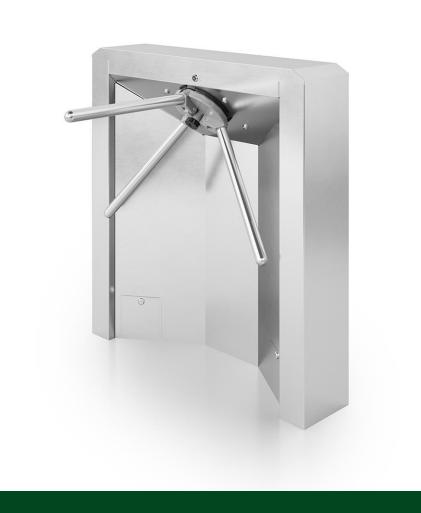

## TRIPOD TURNSTILES

- Provides Basic Controls
- Does Not Detect or Prevent Tailgating
- Typical Areas
  - Guarded Area
  - Theme Park