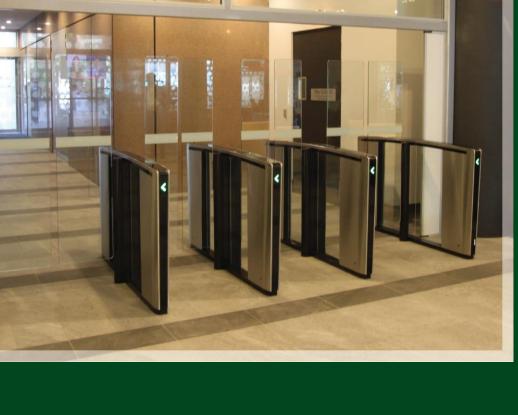

### SPEEDLANE

BOON EDAM

- Increased Level of Security
- Provides a Visual Deterrent
- The Entrance Can Detect Tailgating and Unauthorised Intrusions
- Can Be Tied Into The Building's Facility Management System
- Generates Alarms If An Intrusions or Tailgating is Detected

## SPEEDLANE LIFELINE

- Continuous Product Development to Continue to Lead The Market
- Innovative Solutions With Biometric and Other Technologies
- Seamless Integration Including Lift Destination Control – partnership with Schindler

## SPEEDLANE COMPACT

- Flexible Lane Configuration Including Wide Lane for Disabled
- Smooth Swing Motion Glass Barrier
- Short V-Shaped Cabinet with Ergonomic Design

BOON EDAM