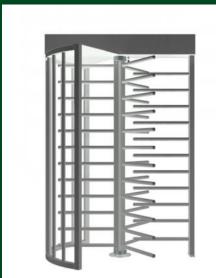

# FULL HEIGHT TURNSTILES

- Rugged & Low Maintenance
- Provides an Increased Visible
   Deterrent to Unauthorised Entry
- Typical used in exterior situations

BOON EDAM

Interior version (Perspex Type)